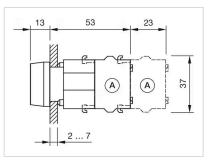

mounted with a torque of 0.4 Nm onto actuator                                             |
| Hints:                                | Frontring with protective cover to be mounted with a torque of 0.4 Nm onto actuator,Max. 3 switching elements can be clipped on |
| max. number of switching<br>elements: | 3                                                                                                                               |
| Wiring diagrams:                      |                                                                                                                                 |

#### Mounting cut-outs:



- A = Screw terminal

- B = Push-in terminal (PIT) C = Plug-in terminal 6.3 mm x 0.8 mm D = Double plug-in terminal 6.3 mm x 0.8
- mm



#### Dimension drawings:



A = Screw terminal