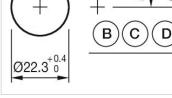

#### Mounting cut-outs:

- A = Screw terminal

- B = Push-in terminal (PIT) C = Plug-in terminal 6.3 mm x 0.8 mm D = Double plug-in terminal 6.3 mm x 0.8
- mm

#### Dimension drawings:

A = Screw terminal