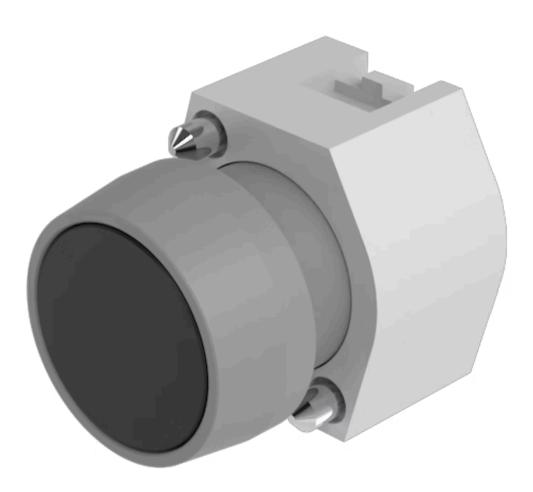

# 704.010.0 Actuator

#### FRONT

| Front dimension:      | Ø 29 mm |
|-----------------------|---------|
| Front form:           | Round   |
| Front bezel colour:   | Grey    |
| Front bezel material: | Plastic |

#### MOUNTING

| Design:        | Raised         |
|----------------|----------------|
| Mounting type: | Panel mounting |

#### OTHER

| Short Description:                    | Actuator, Ø 29 mm, Flush, Non illuminated, Black, Plastic, opaque, Round, Grey, Plastic, Momentary                              |
|---------------------------------------|---------------------------------------------------------------------------------------------------------------------------------|
| Housing colour:                       | Grey                                                                                                                            |
| Housing material:                     | Plastic                                                                                                                         |
| Product attributes:                   | Frontring with protective cover to be mounted with a torque of 0.4 Nm onto actuator                                             |
| Hints:                                | Frontring with protective cover to be mounted with a torque of 0.4 Nm onto actuator,Max. 3 switching elements can be clipped on |
| max. number of switching<br>elements: | 3                                                                                                                               |
| Wiring diagrams:                      |                                                                                                                                 |