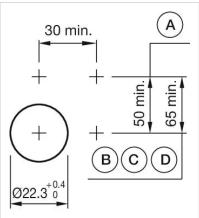

#### Mounting cut-outs:

- A = Screw terminal

- B = Push-in terminal (PIT) C = Plug-in terminal 6.3 mm x 0.8 mm D = Double plug-in terminal 6.3 mm x 0.8
- mm

#### Dimension drawings:

A = Screw terminal