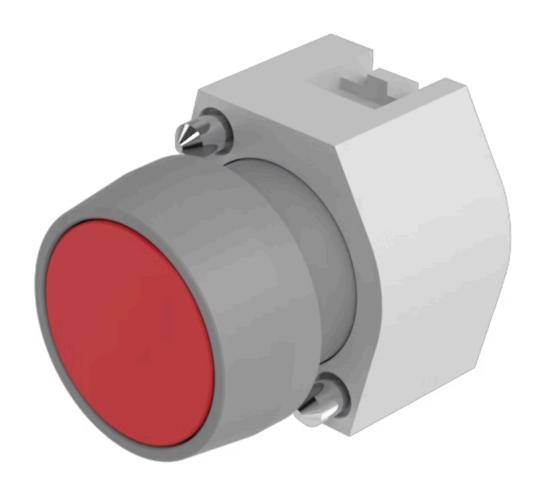

# 704.010.2 Actuator

| h                          |                                                                                           |
|----------------------------|-------------------------------------------------------------------------------------------|
| FRONT                      |                                                                                           |
| Front dimension:           | Ø 29 mm                                                                                   |
| Front form:                | Round                                                                                     |
| Front bezel colour:        | Grey                                                                                      |
| Front bezel material:      | Plastic                                                                                   |
|                            |                                                                                           |
| MOUNTING                   |                                                                                           |
| Design:                    | Raised                                                                                    |
| Mounting type:             | Panel mounting                                                                            |
|                            |                                                                                           |
| OPERATING-/INDICATION PART |                                                                                           |
| Lens colour:               | Red                                                                                       |
| Lens material:             | Plastic                                                                                   |
| Lens illumination:         | Non illuminated                                                                           |
| Lens shape:                | Flush                                                                                     |
| Lens optics:               | transparent                                                                               |
|                            |                                                                                           |
| ELECTRICAL CHARACTERISTICS |                                                                                           |
| Standards:                 | The switches comply with the "Standards for low-voltage switching devices" DIN EN 60947-1 |
|                            |                                                                                           |
| MECHANICAL CHARACTERISTICS |                                                                                           |