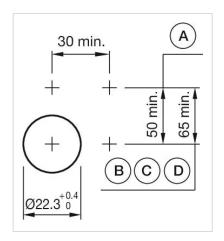

Switching action: Momentary

Mechanical lifetime: ≤3 Mil. cycles of operation

| Operating force:                   | 8 N                                                                                                                             |
|------------------------------------|---------------------------------------------------------------------------------------------------------------------------------|
| Operating Travel:                  | ca. 5.8 mm ± 0.2 mm                                                                                                             |
| Weight:                            | 0.04 kg                                                                                                                         |
|                                    |                                                                                                                                 |
| AMBIENT CONDITION                  |                                                                                                                                 |
| IP Protection:                     | IP65 front side                                                                                                                 |
| Operating temperature:             | – 40 °C + 55 °C                                                                                                                 |
| Storage temperature:               | – 40 °C + 85 °C                                                                                                                 |
| CERTIFICATE                        |                                                                                                                                 |
| REACH:                             | REACH compliant                                                                                                                 |
| RoHS:                              | RoHS compliant                                                                                                                  |
|                                    |                                                                                                                                 |
| OTHER                              |                                                                                                                                 |
| Short Description:                 | Actuator, $\varnothing$ 29 mm, Flush, Non illuminated, Red, Plastic, transparent, Round, Grey, Plastic, Momentary               |
| Housing colour:                    | Grey                                                                                                                            |
| Housing material:                  | Plastic                                                                                                                         |
| Product attributes:                | Frontring with protective cover to be mounted with a torque of 0.4 Nm onto actuator                                             |
| Hints:                             | Frontring with protective cover to be mounted with a torque of 0.4 Nm onto actuator Max. 3 switching elements can be clipped on |
| max. number of switching elements: | 3                                                                                                                               |
| Wiring diagrams:                   | E                                                                                                                               |
| Mounting cut-outs:                 |                                                                                                                                 |

A = Screw terminal

B = Push-in terminal (PIT)
C = Plug-in terminal 6.3 mm x 0.8 mm
D = Double plug-in terminal 6.3 mm x 0.8