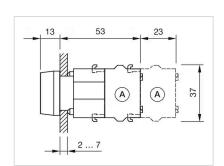

A = Screw terminal

B = Push-in terminal (PIT)
C = Plug-in terminal 6.3 mm x 0.8 mm
D = Double plug-in terminal 6.3 mm x 0.8

### Dimension drawings:

A = Screw terminal