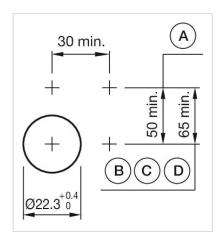

A = Screw terminal

B = Push-in terminal (PIT)
C = Plug-in terminal 6.3 mm x 0.8 mm
D = Double plug-in terminal 6.3 mm x 0.8

### Dimension drawings:

A = Screw terminal