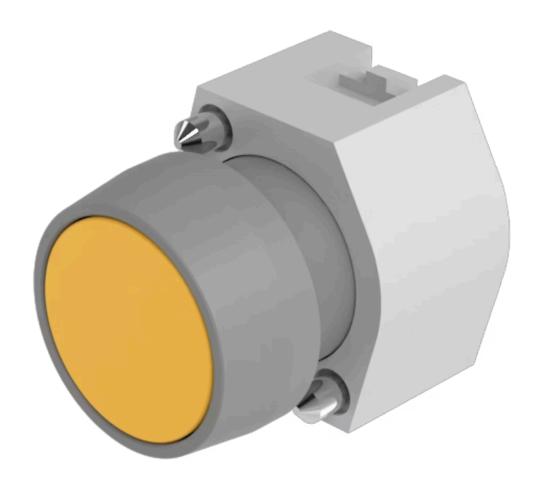

# 704.010.4 Actuator

| FRONT                      |                                                                                           |
|----------------------------|-------------------------------------------------------------------------------------------|
| Front dimension:           | Ø 29 mm                                                                                   |
| Front form:                | Round                                                                                     |
| Front bezel colour:        | Grey                                                                                      |
| Front bezel material:      | Plastic                                                                                   |
|                            |                                                                                           |
| MOUNTING                   |                                                                                           |
| Design:                    | Raised                                                                                    |
| Mounting type:             | Panel mounting                                                                            |
|                            |                                                                                           |
| OPERATING-/INDICATION PART |                                                                                           |
| Lens colour:               | Yellow                                                                                    |
| Lens material:             | Plastic                                                                                   |
| Lens illumination:         | Non illuminated                                                                           |
| Lens shape:                | Flush                                                                                     |
| Lens optics:               | transparent                                                                               |
|                            |                                                                                           |
| ELECTRICAL CHARACTERISTICS |                                                                                           |
| Standards:                 | The switches comply with the "Standards for low-voltage switching devices" DII EN 60947-1 |
|                            |                                                                                           |

### **MECHANICAL CHARACTERISTICS**

Switching action: Momentary

**Mechanical lifetime:** ≤3 Mil. cycles of operation

| 8 N                                                                                                                              |
|----------------------------------------------------------------------------------------------------------------------------------|
| ca. 5.8 mm ± 0.2 mm                                                                                                              |
| 0.04 kg                                                                                                                          |
|                                                                                                                                  |
|                                                                                                                                  |
| IP65 front side                                                                                                                  |
| – 40 °C + 55 °C                                                                                                                  |
| – 40 °C + 85 °C                                                                                                                  |
|                                                                                                                                  |
|                                                                                                                                  |
| REACH compliant                                                                                                                  |
| RoHS compliant                                                                                                                   |
|                                                                                                                                  |
|                                                                                                                                  |
| Actuator, $\varnothing$ 29 mm, Flush, Non illuminated, Yellow, Plastic, transparent, Round, Grey, Plastic, Momentary             |
| Grey                                                                                                                             |
| Plastic                                                                                                                          |
| Frontring with protective cover to be mounted with a torque of 0.4 Nm onto actuator                                              |
| Frontring with protective cover to be mounted with a torque of 0.4 Nm onto actuator, Max. 3 switching elements can be clipped on |
| 3                                                                                                                                |
| <b>_</b>                                                                                                                         |
|                                                                                                                                  |