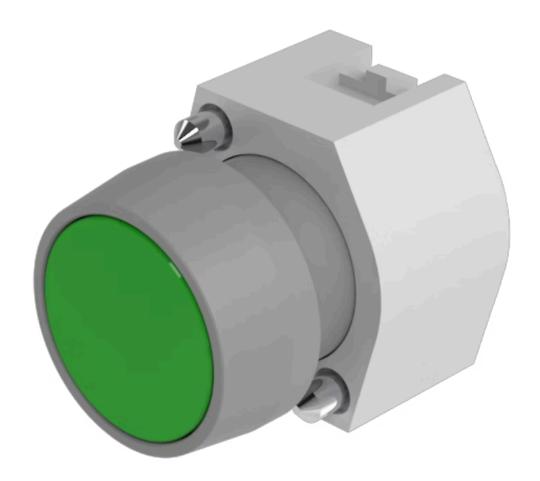

## Actuator

704.010.5

Distribution by Mouser

## 704.010.5 Actuator

| FRONT                      |                                                                                           |
|----------------------------|-------------------------------------------------------------------------------------------|
| Front dimension:           | Ø 29 mm                                                                                   |
| Front form:                | Round                                                                                     |
| Front bezel colour:        | Grey                                                                                      |
| Front bezel material:      | Plastic                                                                                   |
|                            |                                                                                           |
| MOUNTING                   |                                                                                           |
| Design:                    | Raised                                                                                    |
| Mounting type:             | Panel mounting                                                                            |
|                            |                                                                                           |
| OPERATING-/INDICATION PART |                                                                                           |
| Lens colour:               | Green                                                                                     |
| Lens material:             | Plastic                                                                                   |
| Lens illumination:         | Non illuminated                                                                           |
| Lens shape:                | Flush                                                                                     |
| Lens optics:               | transparent                                                                               |
|                            |                                                                                           |
| ELECTRICAL CHARACTERISTICS |                                                                                           |
| Standards:                 | The switches comply with the "Standards for low-voltage switching devices" DIN EN 60947-1 |
|                            |                                                                                           |
| MECHANICAL CHARACTERISTICS |                                                                                           |