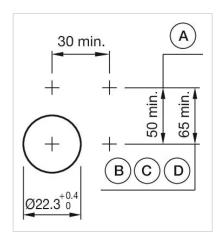

Momentary

≤3 Mil. cycles of operation

| Operating force:                   | 8 N                                                                                                                              |
|------------------------------------|----------------------------------------------------------------------------------------------------------------------------------|
| Operating Travel:                  | ca. 5.8 mm ± 0.2 mm                                                                                                              |
| Weight:                            | 0.04 kg                                                                                                                          |
|                                    |                                                                                                                                  |
| AMBIENT CONDITION                  |                                                                                                                                  |
| IP Protection:                     | IP65 front side                                                                                                                  |
| Operating temperature:             | – 40 °C + 55 °C                                                                                                                  |
| Storage temperature:               | – 40 °C + 85 °C                                                                                                                  |
| CERTIFICATE                        |                                                                                                                                  |
| REACH:                             | REACH compliant                                                                                                                  |
| RoHS:                              | RoHS compliant                                                                                                                   |
| OTHER                              |                                                                                                                                  |
| Short Description:                 | Actuator, $\varnothing$ 29 mm, Flush, Non illuminated, Green, Plastic, transparent, Round Grey, Plastic, Momentary               |
| Housing colour:                    | Grey                                                                                                                             |
| Housing material:                  | Plastic                                                                                                                          |
| Product attributes:                | Frontring with protective cover to be mounted with a torque of 0.4 Nm onto actuator                                              |
| Hints:                             | Frontring with protective cover to be mounted with a torque of 0.4 Nm onto actuator, Max. 3 switching elements can be clipped on |
| max. number of switching elements: | 3                                                                                                                                |
| Wiring diagrams:                   | E                                                                                                                                |
| Mounting cut-outs:                 |                                                                                                                                  |

A = Screw terminal

B = Push-in terminal (PIT)
C = Plug-in terminal 6.3 mm x 0.8 mm
D = Double plug-in terminal 6.3 mm x 0.8