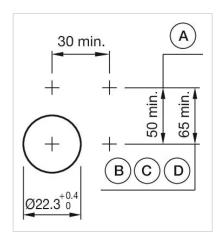

Switching action: Momentary

Mechanical lifetime: ≤3 Mil. cycles of operation

| Operating force:                     | 8 N                                                                                                                              |
|--------------------------------------|----------------------------------------------------------------------------------------------------------------------------------|
| Operating Travel:                    | ca. 5.8 mm ± 0.2 mm                                                                                                              |
| Weight:                              | 0.04 kg                                                                                                                          |
|                                      |                                                                                                                                  |
| AMBIENT CONDITION                    |                                                                                                                                  |
| IP Protection:                       | IP65 front side                                                                                                                  |
| Operating temperature:               | – 40 °C + 55 °C                                                                                                                  |
| Storage temperature:                 | – 40 °C + 85 °C                                                                                                                  |
|                                      |                                                                                                                                  |
| CERTIFICATE                          |                                                                                                                                  |
| REACH:                               | REACH compliant                                                                                                                  |
| RoHS:                                | RoHS compliant                                                                                                                   |
|                                      |                                                                                                                                  |
| OTHER                                |                                                                                                                                  |
| Short Description:                   | Actuator, $\varnothing$ 29 mm, Flush, Non illuminated, Blue, Plastic, transparent, Round, Grey, Plastic, Momentary               |
| Housing colour:                      | Grey                                                                                                                             |
| Housing material:                    | Plastic                                                                                                                          |
| Product attributes:                  | Frontring with protective cover to be mounted with a torque of 0.4 Nm onto actuator                                              |
| Hints:                               | Frontring with protective cover to be mounted with a torque of 0.4 Nm onto actuator, Max. 3 switching elements can be clipped on |
| max. number of switching elements:   | 3                                                                                                                                |
| Wiring diagrams:  Mounting cut-outs: | E                                                                                                                                |

A = Screw terminal

B = Push-in terminal (PIT)
C = Plug-in terminal 6.3 mm x 0.8 mm
D = Double plug-in terminal 6.3 mm x 0.8