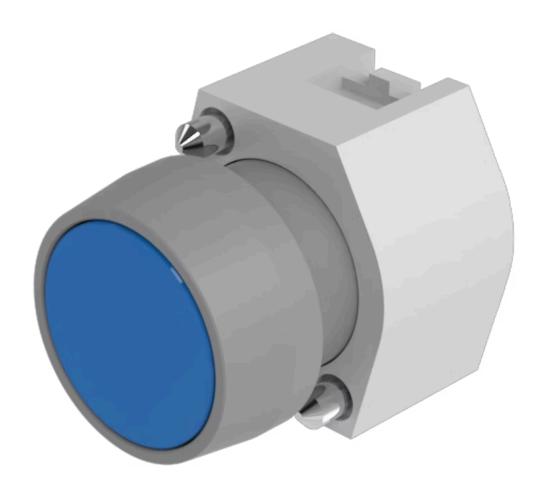

# 704.010.6 Actuator

| h                          |                                                                                           |
|----------------------------|-------------------------------------------------------------------------------------------|
| FRONT                      |                                                                                           |
| Front dimension:           | Ø 29 mm                                                                                   |
| Front form:                | Round                                                                                     |
| Front bezel colour:        | Grey                                                                                      |
| Front bezel material:      | Plastic                                                                                   |
|                            |                                                                                           |
| MOUNTING                   |                                                                                           |
| Design:                    | Raised                                                                                    |
| Mounting type:             | Panel mounting                                                                            |
|                            |                                                                                           |
| OPERATING-/INDICATION PART |                                                                                           |
| Lens colour:               | Blue                                                                                      |
| Lens material:             | Plastic                                                                                   |
| Lens illumination:         | Non illuminated                                                                           |
| Lens shape:                | Flush                                                                                     |
| Lens optics:               | transparent                                                                               |
|                            |                                                                                           |
| ELECTRICAL CHARACTERISTICS |                                                                                           |
| Standards:                 | The switches comply with the "Standards for low-voltage switching devices" DII EN 60947-1 |
|                            |                                                                                           |
| MECHANICAL CHADACTEDISTICS |                                                                                           |