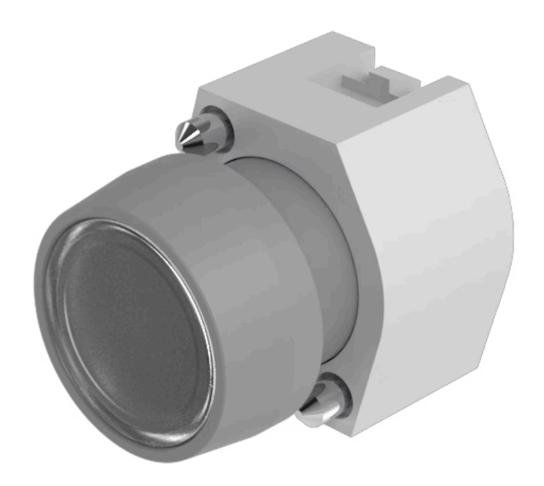

# 704.010.7 Actuator

| FRONT                      |                 |
|----------------------------|-----------------|
| Front dimension:           | Ø 29 mm         |
| Front form:                | Round           |
| Front bezel colour:        | Grey            |
| Front bezel material:      | Plastic         |
|                            |                 |
| MOUNTING                   |                 |
| Design:                    | Raised          |
| Mounting type:             | Panel mounting  |
|                            |                 |
| OPERATING-/INDICATION PART |                 |
| Lens colour:               | Colourless      |
| Lens material:             | Plastic         |
| Lens illumination:         | Non illuminated |
| Lens shape:                | Flush           |
| Lens optics:               | transparent     |
|                            |                 |
| ELECTRICAL CHARACTERISTICS |                 |

### **MECHANICAL CHARACTERISTICS**

Standards:

Switching action: Momentary

**Mechanical lifetime:** ≤3 Mil. cycles of operation

EN 60947-1

| Operating force:                     | 8 N                                                                                                                              |  |  |
|--------------------------------------|----------------------------------------------------------------------------------------------------------------------------------|--|--|
| Operating Travel:                    | ca. 5.8 mm ± 0.2 mm                                                                                                              |  |  |
| Weight:                              | 0.04 kg                                                                                                                          |  |  |
|                                      |                                                                                                                                  |  |  |
| AMBIENT CONDITION                    |                                                                                                                                  |  |  |
| IP Protection:                       | IP65 front side                                                                                                                  |  |  |
| Operating temperature:               | – 40 °C + 55 °C                                                                                                                  |  |  |
| Storage temperature:                 | – 40 °C + 85 °C                                                                                                                  |  |  |
|                                      |                                                                                                                                  |  |  |
| CERTIFICATE                          |                                                                                                                                  |  |  |
| REACH:                               | REACH compliant                                                                                                                  |  |  |
| RoHS:                                | RoHS compliant                                                                                                                   |  |  |
|                                      |                                                                                                                                  |  |  |
| OTHER                                |                                                                                                                                  |  |  |
| Short Description:                   | Actuator, $\varnothing$ 29 mm, Flush, Non illuminated, Colourless, Plastic, transparent, Round, Grey, Plastic, Momentary         |  |  |
| Housing colour:                      | Grey                                                                                                                             |  |  |
| Housing material:                    | Plastic                                                                                                                          |  |  |
| Product attributes:                  | Frontring with protective cover to be mounted with a torque of 0.4 Nm onto actuator                                              |  |  |
| Hints:                               | Frontring with protective cover to be mounted with a torque of 0.4 Nm onto actuator, Max. 3 switching elements can be clipped on |  |  |
| max. number of switching elements:   | 3                                                                                                                                |  |  |
| Wiring diagrams:  Mounting cut-outs: |                                                                                                                                  |  |  |