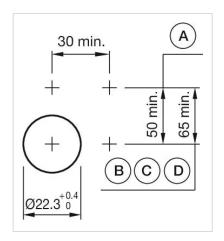

### **MECHANICAL CHARACTERISTICS**

Standards:

Switching action: Momentary

**Mechanical lifetime:** ≤3 Mil. cycles of operation

EN 60947-1

| Operating force:                     | 8 N                                                                                                                              |  |  |
|--------------------------------------|----------------------------------------------------------------------------------------------------------------------------------|--|--|
| Operating Travel:                    | ca. 5.8 mm ± 0.2 mm                                                                                                              |  |  |
| Weight:                              | 0.04 kg                                                                                                                          |  |  |
|                                      |                                                                                                                                  |  |  |
| AMBIENT CONDITION                    |                                                                                                                                  |  |  |
| IP Protection:                       | IP65 front side                                                                                                                  |  |  |
| Operating temperature:               | – 40 °C + 55 °C                                                                                                                  |  |  |
| Storage temperature:                 | – 40 °C + 85 °C                                                                                                                  |  |  |
|                                      |                                                                                                                                  |  |  |
| CERTIFICATE                          |                                                                                                                                  |  |  |
| REACH:                               | REACH compliant                                                                                                                  |  |  |
| RoHS:                                | RoHS compliant                                                                                                                   |  |  |
|                                      |                                                                                                                                  |  |  |
| OTHER                                |                                                                                                                                  |  |  |
| Short Description:                   | Actuator, $\varnothing$ 29 mm, Flush, Non illuminated, Colourless, Plastic, transparent, Round, Grey, Plastic, Momentary         |  |  |
| Housing colour:                      | Grey                                                                                                                             |  |  |
| Housing material:                    | Plastic                                                                                                                          |  |  |
| Product attributes:                  | Frontring with protective cover to be mounted with a torque of 0.4 Nm onto actuator                                              |  |  |
| Hints:                               | Frontring with protective cover to be mounted with a torque of 0.4 Nm onto actuator, Max. 3 switching elements can be clipped on |  |  |
| max. number of switching elements:   | 3                                                                                                                                |  |  |
| Wiring diagrams:  Mounting cut-outs: |                                                                                                                                  |  |  |

A = Screw terminal

B = Push-in terminal (PIT)
C = Plug-in terminal 6.3 mm x 0.8 mm
D = Double plug-in terminal 6.3 mm x 0.8