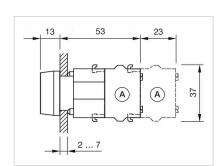

cover to be mounted with a torque of 0.4 Nm onto actuator                                              |  |  |
| Hints:                               | Frontring with protective cover to be mounted with a torque of 0.4 Nm onto actuator, Max. 3 switching elements can be clipped on |  |  |
| max. number of switching elements:   | 3                                                                                                                                |  |  |
| Wiring diagrams:  Mounting cut-outs: |                                                                                                                                  |  |  |



A = Screw terminal

B = Push-in terminal (PIT)
C = Plug-in terminal 6.3 mm x 0.8 mm
D = Double plug-in terminal 6.3 mm x 0.8

### Dimension drawings:



A = Screw terminal