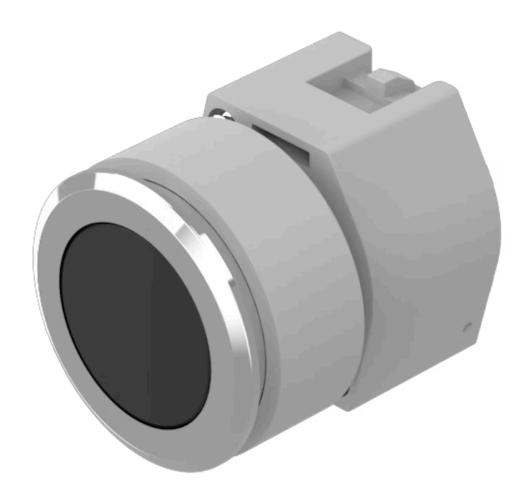

## 704.011.018 Actuator

Front dimension: Ø 35 mm

Front form: Round

Front bezel colour: Nature

Front bezel material: Aluminium

#### **OPERATING-/INDICATION PART**

Lens colour: Black

Lens material: Aluminium

Lens illumination: Non illuminated

Lens shape: Flush

Lens optics: opaque

#### **MOUNTING**

Design: Flush

Mounting cut-out: Ø 30.5 mm

Mounting type: Panel mounting