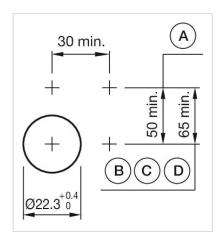

Switching action: Momentary

Mechanical lifetime: ≤3 Mil. cycles of operation

| Operating force:                     | 8 N                                                                                                                              |
|--------------------------------------|----------------------------------------------------------------------------------------------------------------------------------|
| Operating Travel:                    | ca. 5.8 mm ± 0.2 mm                                                                                                              |
| Weight:                              | 0.04 kg                                                                                                                          |
|                                      |                                                                                                                                  |
| AMBIENT CONDITION                    |                                                                                                                                  |
| IP Protection:                       | IP65 front side                                                                                                                  |
| Operating temperature:               | – 40 °C + 55 °C                                                                                                                  |
| Storage temperature:                 | – 40 °C + 85 °C                                                                                                                  |
|                                      |                                                                                                                                  |
| CERTIFICATE                          |                                                                                                                                  |
| REACH:                               | REACH compliant                                                                                                                  |
| RoHS:                                | RoHS compliant                                                                                                                   |
|                                      |                                                                                                                                  |
| OTHER                                |                                                                                                                                  |
| Short Description:                   | Actuator, $\varnothing$ 29 mm, Flush, Non illuminated, Red, Aluminium, opaque, Round, Nature, Aluminium, anodised, Momentary     |
| Housing colour:                      | Grey                                                                                                                             |
| Housing material:                    | Plastic                                                                                                                          |
| Product attributes:                  | Frontring with protective cover to be mounted with a torque of 0.4 Nm onto actuator                                              |
| Hints:                               | Frontring with protective cover to be mounted with a torque of 0.4 Nm onto actuator, Max. 3 switching elements can be clipped on |
| max. number of switching elements:   | 3                                                                                                                                |
| Wiring diagrams:  Mounting cut-outs: |                                                                                                                                  |

A = Screw terminal

B = Push-in terminal (PIT)
C = Plug-in terminal 6.3 mm x 0.8 mm
D = Double plug-in terminal 6.3 mm x 0.8