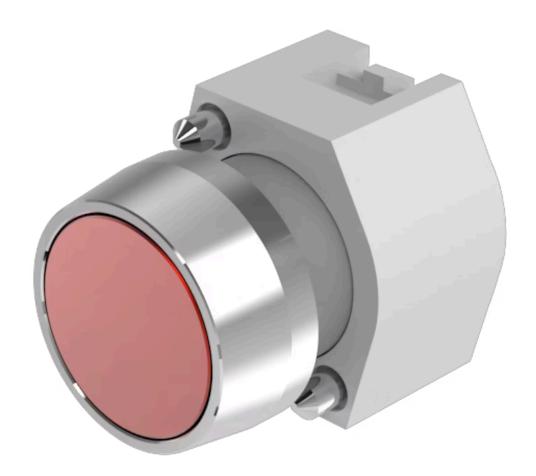

## 704.011.2 Actuator

| Ø 29 mm                                                                                   |
|-------------------------------------------------------------------------------------------|
| Round                                                                                     |
| Nature                                                                                    |
| Aluminium                                                                                 |
|                                                                                           |
|                                                                                           |
| Raised                                                                                    |
| Panel mounting                                                                            |
|                                                                                           |
|                                                                                           |
| Red                                                                                       |
| Aluminium                                                                                 |
| Non illuminated                                                                           |
| Flush                                                                                     |
| opaque                                                                                    |
|                                                                                           |
|                                                                                           |
| The switches comply with the "Standards for low-voltage switching devices" DII EN 60947-1 |
| LIV GOOT!                                                                                 |
|                                                                                           |
|                                                                                           |