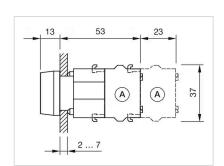

Frontring with protective cover to be mounted with a torque of 0.4 Nm onto actuator                                              |
| Hints:                               | Frontring with protective cover to be mounted with a torque of 0.4 Nm onto actuator, Max. 3 switching elements can be clipped on |
| max. number of switching elements:   | 3                                                                                                                                |
| Wiring diagrams:  Mounting cut-outs: |                                                                                                                                  |



A = Screw terminal

B = Push-in terminal (PIT)
C = Plug-in terminal 6.3 mm x 0.8 mm
D = Double plug-in terminal 6.3 mm x 0.8

## Dimension drawings:



A = Screw terminal