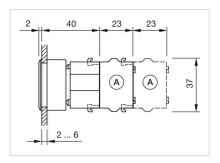

Mounting cut-outs:

- A = Screw terminal

- B = Push-in terminal (PIT) C = Plug-in terminal 6.3 mm x 0.8 mm D = Double plug-in terminal 6.3 mm x 0.8
- mm

A = Screw terminal