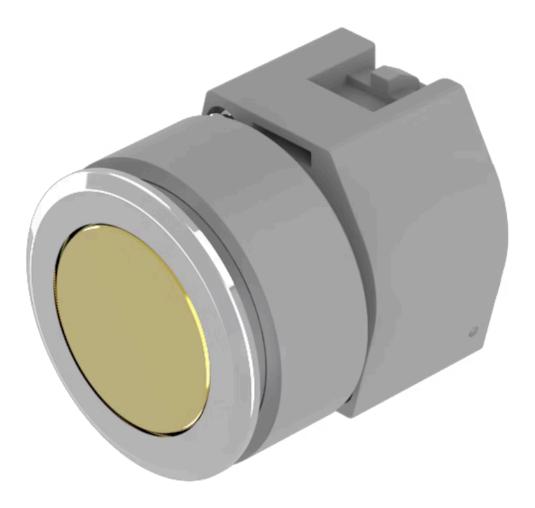

# 704.011.418 Actuator

#### FRONT

| Front dimension:      | Ø 35 mm   |
|-----------------------|-----------|
| Front form:           | Round     |
| Front bezel colour:   | Nature    |
| Front bezel material: | Aluminium |

#### MOUNTING

| Design:           | Flush          |
|-------------------|----------------|
| Mounting cut-out: | Ø 30.5 mm      |
| Mounting type:    | Panel mounting |

#### **OPERATING-/INDICATION PART**

| Lens colour:       | Gold            |
|--------------------|-----------------|
| Lens material:     | Aluminium       |
| Lens illumination: | Non illuminated |
| Lens shape:        | Flush           |
| Lens optics:       | opaque          |