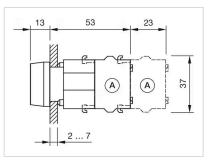

d with a torque of 0.4 Nm onto actuator                                                |
| Hints:                                | Frontring with protective cover to be mounted with a torque of 0.4 Nm onto actuator<br>Max. 3 switching elements can be clipped on |
| max. number of switching<br>elements: | 3                                                                                                                                  |
| Wiring diagrams:                      |                                                                                                                                    |

Mounting cut-outs:



- A = Screw terminal

- B = Push-in terminal (PIT) C = Plug-in terminal 6.3 mm x 0.8 mm D = Double plug-in terminal 6.3 mm x 0.8
- mm



#### Dimension drawings:



A = Screw terminal