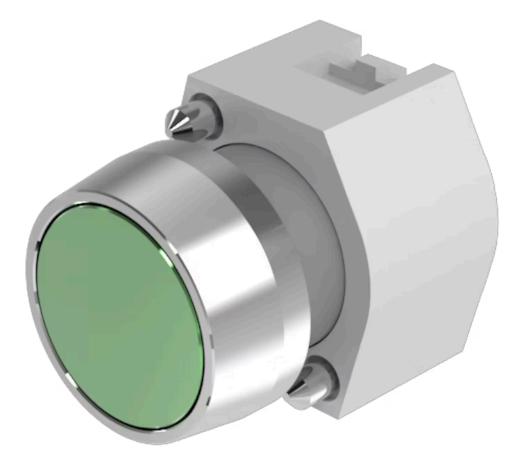

# 704.011.5 Actuator

#### FRONT

| Front dimension:      | Ø 29 mm   |
|-----------------------|-----------|
| Front form:           | Round     |
| Front bezel colour:   | Nature    |
| Front bezel material: | Aluminium |

#### MOUNTING

| Design:        | Raised         |
|----------------|----------------|
| Mounting type: | Panel mounting |

#### **OPERATING-/INDICATION PART**

| Lens colour:       | Olive green     |
|--------------------|-----------------|
| Lens material:     | Aluminium       |
| Lens illumination: | Non illuminated |
| Lens shape:        | Flush           |
| Lens optics:       | opaque          |