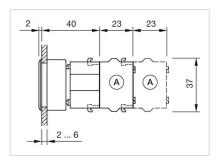

#### FRONT

| Front dimension:      | Ø 35 mm   |
|-----------------------|-----------|
| Front form:           | Round     |
| Front bezel colour:   | Nature    |
| Front bezel material: | Aluminium |

#### MOUNTING

| Design:           | Flush          |
|-------------------|----------------|
| Mounting cut-out: | Ø 30.5 mm      |
| Mounting type:    | Panel mounting |

#### **MECHANICAL CHARATERISTIC**

Switching action:

Momentary

| Mechanical lifetime: | ≤3 Mil. cycles of operation |
|----------------------|-----------------------------|
| Operating force:     | 8 N                         |
| Operating Travel:    | ca. 5.8 mm ± 0.2 mm         |
| Weight:              | 0.051 kg                    |