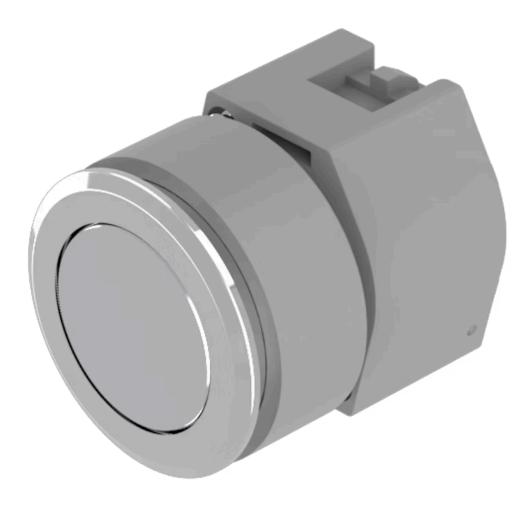

# 704.011.818 Actuator

#### FRONT

| Front dimension:      | Ø 35 mm   |
|-----------------------|-----------|
| Front form:           | Round     |
| Front bezel colour:   | Nature    |
| Front bezel material: | Aluminium |

#### **OPERATING-/INDICATION PART**

| Lens colour:       | Nature          |
|--------------------|-----------------|
| Lens material:     | Aluminium       |
| Lens illumination: | Non illuminated |
| Lens shape:        | Flush           |
| Lens optics:       | opaque          |