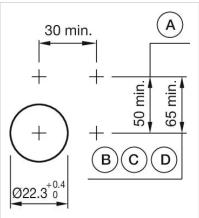

#### Mounting cut-outs:

- A = Screw terminal

- B = Push-in terminal (PIT) C = Plug-in terminal 6.3 mm x 0.8 mm D = Double plug-in terminal 6.3 mm x 0.8
- mm