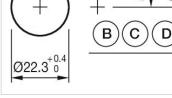

#### Mounting cut-outs:

- A = Screw terminal

- B = Push-in terminal (PIT) C = Plug-in terminal 6.3 mm x 0.8 mm D = Double plug-in terminal 6.3 mm x 0.8
- mm