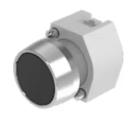

# 704.012.0 Actuator

#### FRONT

| Front dimension:      | Ø 29 mm   |
|-----------------------|-----------|
| Front form:           | Round     |
| Front bezel colour:   | Nature    |
| Front bezel material: | Aluminium |

#### **OPERATING-/INDICATION PART**

| Lens colour:       | Black           |
|--------------------|-----------------|
| Lens material:     | Plastic         |
| Lens illumination: | Non illuminated |
| Lens shape:        | Flush           |
| Lens optics:       | opaque          |