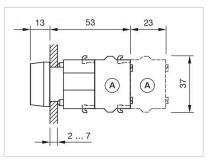

ver to be mounted with a torque of 0.4 Nm onto actuator,Max. 3 switching elements can be clipped on |
| max. number of switching elements: | 3                                                                                                                               |
| Wiring diagrams:                   |                                                                                                                                 |
|                                    |                                                                                                                                 |

#### Mounting cut-outs:



- A = Screw terminal

- B = Push-in terminal (PIT) C = Plug-in terminal 6.3 mm x 0.8 mm D = Double plug-in terminal 6.3 mm x 0.8
- mm



#### Dimension drawings:



A = Screw terminal