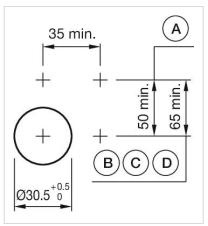

#### FRONT

| Front dimension:      | Ø 35 mm   |
|-----------------------|-----------|
| Front form:           | Round     |
| Front bezel colour:   | Nature    |
| Front bezel material: | Aluminium |

#### MOUNTING

| Design:           | Flush          |
|-------------------|----------------|
| Mounting cut-out: | Ø 30.5 mm      |
| Mounting type:    | Panel mounting |

Mounting cut-outs:

- A = Screw terminal

- B = Push-in terminal (PIT) C = Plug-in terminal 6.3 mm x 0.8 mm D = Double plug-in terminal 6.3 mm x 0.8
- mm

A = Screw terminal