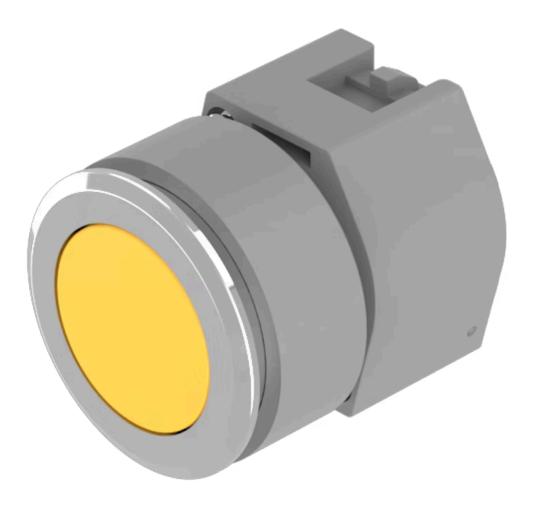

# 704.012.418 Actuator

#### FRONT

| Front dimension:      | Ø 35 mm   |
|-----------------------|-----------|
| Front form:           | Round     |
| Front bezel colour:   | Nature    |
| Front bezel material: | Aluminium |

#### **OPERATING-/INDICATION PART**

| Lens colour:       | Yellow          |
|--------------------|-----------------|
| Lens material:     | Plastic         |
| Lens illumination: | Non illuminated |
| Lens shape:        | Flush           |
| Lens optics:       | transparent     |

#### OTHER

| Short Description:                 | Actuator, Ø 30.5 mm, Ø 35 mm, Flush, Non illuminated, Yellow, Plastic, transparent, Round, Nature, Aluminium, anodised, Momentary |
|------------------------------------|-----------------------------------------------------------------------------------------------------------------------------------|
| Housing colour:                    | Grey                                                                                                                              |
| Housing material:                  | Plastic                                                                                                                           |
| Hints:                             | Max. 3 switching elements can be clipped on,The colour of anodised aluminium parts can vary due to technical production reasons   |
| max. number of switching elements: | 3                                                                                                                                 |
| Wiring diagrams:                   | <b>—</b> ——                                                                                                                       |