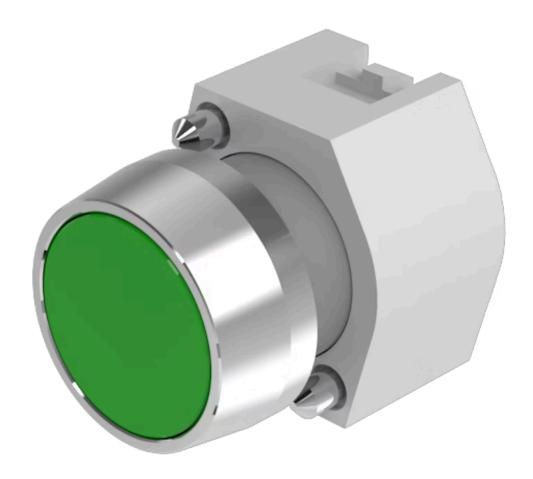

## 704.012.5 Actuator

| b                          |                                                                                           |
|----------------------------|-------------------------------------------------------------------------------------------|
| FRONT                      |                                                                                           |
| Front dimension:           | Ø 29 mm                                                                                   |
| Front form:                | Round                                                                                     |
| Front bezel colour:        | Nature                                                                                    |
| Front bezel material:      | Aluminium                                                                                 |
|                            |                                                                                           |
| MOUNTING                   |                                                                                           |
| Design:                    | Raised                                                                                    |
| Mounting type:             | Panel mounting                                                                            |
|                            |                                                                                           |
| OPERATING-/INDICATION PART |                                                                                           |
| Lens colour:               | Green                                                                                     |
| Lens material:             | Plastic                                                                                   |
| Lens illumination:         | Non illuminated                                                                           |
| Lens shape:                | Flush                                                                                     |
| Lens optics:               | transparent                                                                               |
|                            |                                                                                           |
| ELECTRICAL CHARACTERISTICS |                                                                                           |
| Switching rating:          |                                                                                           |
| Standards:                 | The switches comply with the "Standards for low-voltage switching devices" DIN EN 60947-1 |
|                            |                                                                                           |
|                            |                                                                                           |

## MECHANICAL CHARATERISTIC

Switching action: Momentary

| Mechanical lifetime:               | ≤3 Mil. cycles of operation                                                                                                      |
|------------------------------------|----------------------------------------------------------------------------------------------------------------------------------|
| Operating force:                   | 8 N                                                                                                                              |
| Operating Travel:                  | ca. 5.8 mm ± 0.2 mm                                                                                                              |
| Weight:                            | 0.04 kg                                                                                                                          |
|                                    |                                                                                                                                  |
| AMBIENT CONDITION                  |                                                                                                                                  |
| IP Protection:                     | IP65 front side                                                                                                                  |
| Operating temperature:             | – 40 °C + 55 °C                                                                                                                  |
| Storage temperature:               | – 40 °C + 85 °C                                                                                                                  |
|                                    |                                                                                                                                  |
| CERTIFICATE                        |                                                                                                                                  |
| REACH:                             | REACH compliant                                                                                                                  |
| RoHS:                              | RoHS compliant                                                                                                                   |
|                                    |                                                                                                                                  |
| OTHER                              |                                                                                                                                  |
| Short Description:                 | Actuator, $\varnothing$ 29 mm, Flush, Non illuminated, Green, Plastic, transparent, Round Nature, Aluminium, anodised, Momentary |
| Housing colour:                    | Grey                                                                                                                             |
| Housing material:                  | Plastic                                                                                                                          |
| Product attributes:                | Frontring with protective cover to be mounted with a torque of 0.4 Nm onto actuator                                              |
| Hints:                             | Frontring with protective cover to be mounted with a torque of 0.4 Nm onto actuator, Max. 3 switching elements can be clipped on |
| max. number of switching elements: | 3                                                                                                                                |
| Wiring diagrams:                   |                                                                                                                                  |
|                                    |                                                                                                                                  |
|                                    |                                                                                                                                  |
|                                    |                                                                                                                                  |
|                                    |                                                                                                                                  |
| Mounting cut-outs:                 |                                                                                                                                  |