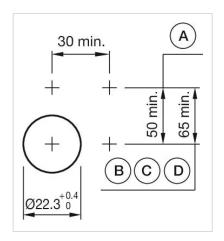

## MECHANICAL CHARATERISTIC

Switching action: Momentary

| Mechanical lifetime:               | ≤3 Mil. cycles of operation                                                                                                      |
|------------------------------------|----------------------------------------------------------------------------------------------------------------------------------|
| Operating force:                   | 8 N                                                                                                                              |
| Operating Travel:                  | ca. 5.8 mm ± 0.2 mm                                                                                                              |
| Weight:                            | 0.04 kg                                                                                                                          |
|                                    |                                                                                                                                  |
| AMBIENT CONDITION                  |                                                                                                                                  |
| IP Protection:                     | IP65 front side                                                                                                                  |
| Operating temperature:             | – 40 °C + 55 °C                                                                                                                  |
| Storage temperature:               | – 40 °C + 85 °C                                                                                                                  |
|                                    |                                                                                                                                  |
| CERTIFICATE                        |                                                                                                                                  |
| REACH:                             | REACH compliant                                                                                                                  |
| RoHS:                              | RoHS compliant                                                                                                                   |
|                                    |                                                                                                                                  |
| OTHER                              |                                                                                                                                  |
| Short Description:                 | Actuator, $\varnothing$ 29 mm, Flush, Non illuminated, Green, Plastic, transparent, Round Nature, Aluminium, anodised, Momentary |
| Housing colour:                    | Grey                                                                                                                             |
| Housing material:                  | Plastic                                                                                                                          |
| Product attributes:                | Frontring with protective cover to be mounted with a torque of 0.4 Nm onto actuator                                              |
| Hints:                             | Frontring with protective cover to be mounted with a torque of 0.4 Nm onto actuator, Max. 3 switching elements can be clipped on |
| max. number of switching elements: | 3                                                                                                                                |
| Wiring diagrams:                   |                                                                                                                                  |
|                                    |                                                                                                                                  |
|                                    |                                                                                                                                  |
|                                    |                                                                                                                                  |
|                                    |                                                                                                                                  |
| Mounting cut-outs:                 |                                                                                                                                  |

A = Screw terminal

B = Push-in terminal (PIT)
C = Plug-in terminal 6.3 mm x 0.8 mm
D = Double plug-in terminal 6.3 mm x 0.8