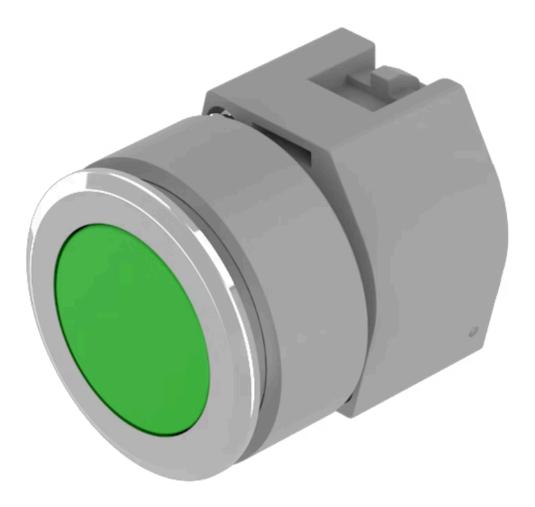

# 704.012.518 Actuator

#### FRONT

| Front dimension:      | Ø 35 mm   |
|-----------------------|-----------|
| Front form:           | Round     |
| Front bezel colour:   | Nature    |
| Front bezel material: | Aluminium |

#### MOUNTING

| Design:           | Flush          |
|-------------------|----------------|
| Mounting cut-out: | Ø 30.5 mm      |
| Mounting type:    | Panel mounting |

#### **OPERATING-/INDICATION PART**

| Lens colour:       | Green           |
|--------------------|-----------------|
| Lens material:     | Plastic         |
| Lens illumination: | Non illuminated |
| Lens shape:        | Flush           |
| Lens optics:       | transparent     |

#### OTHER

| Short Description:                 | Actuator, Ø 30.5 mm, Ø 35 mm, Flush, Non illuminated, Green, Plastic, transparent, Round, Nature, Aluminium, anodised, Momentary |
|------------------------------------|----------------------------------------------------------------------------------------------------------------------------------|
| Housing colour:                    | Grey                                                                                                                             |
| Housing material:                  | Plastic                                                                                                                          |
| Hints:                             | Max. 3 switching elements can be clipped on,The colour of anodised aluminium parts can vary due to technical production reasons  |
| max. number of switching elements: | 3                                                                                                                                |
| Wiring diagrams:                   |                                                                                                                                  |