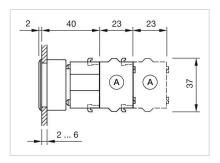

#### FRONT

| Front dimension:      | Ø 35 mm   |
|-----------------------|-----------|
| Front form:           | Round     |
| Front bezel colour:   | Nature    |
| Front bezel material: | Aluminium |

#### MOUNTING

| Design:           | Flush          |
|-------------------|----------------|
| Mounting cut-out: | Ø 30.5 mm      |
| Mounting type:    | Panel mounting |