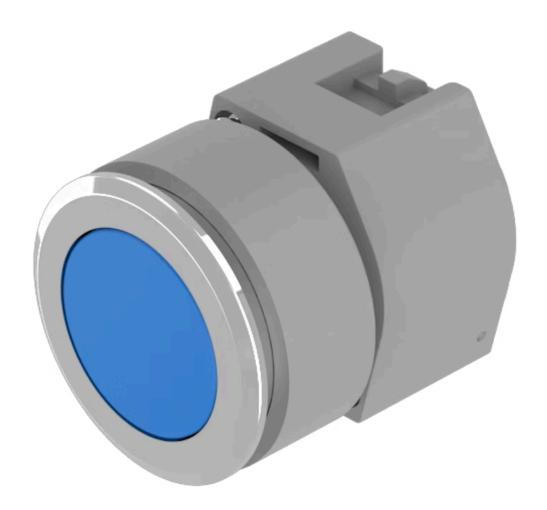

## 704.012.618 Actuator

| F | R | 0             | N  | т |
|---|---|---------------|----|---|
|   |   | $\overline{}$ | 14 |   |

Front dimension: Ø 35 mm

Front form: Round

Front bezel colour: Nature

Front bezel material: Aluminium

#### **OPERATING-/INDICATION PART**

Lens colour: Blue

Lens material: Plastic

Lens illumination: Non illuminated

Lens shape: Flush

Lens optics: transparent