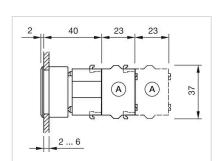

|  |
| Hints:                               | Max. 3 switching elements can be clipped on, The colour of anodised aluminium parts can vary due to technical production reasons                        |  |
| max. number of switching elements:   | 3                                                                                                                                                       |  |
| Wiring diagrams:  Mounting cut-outs: |                                                                                                                                                         |  |



A = Screw terminal

B = Push-in terminal (PIT)
C = Plug-in terminal 6.3 mm x 0.8 mm
D = Double plug-in terminal 6.3 mm x 0.8

### Dimension drawings:



A = Screw terminal