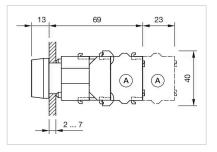

|
| Wiring diagrams:                   |                                                                                                                                 |
|                                    | X2+                                                                                                                             |
|                                    | r                                                                                                                               |



#### Mounting cut-outs:



- A = Screw terminal

- B = Push-in terminal (PIT) C = Plug-in terminal 6.3 mm x 0.8 mm D = Double plug-in terminal 6.3 mm x 0.8
- mm

#### **Dimension drawings:**



A = Screw terminal