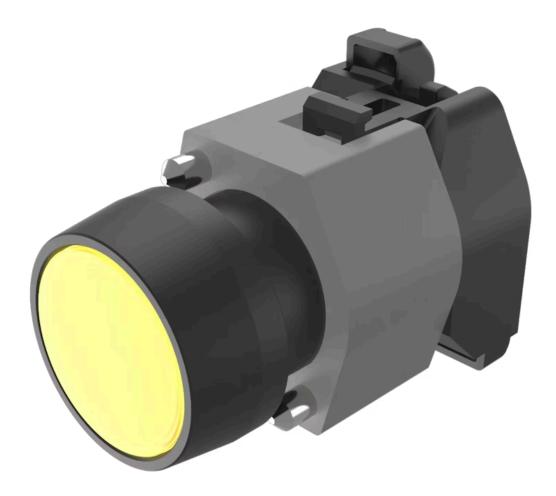

# 704.029.4 Actuator

#### FRONT

| Front dimension:      | Ø 29 mm |
|-----------------------|---------|
| Front form:           | Round   |
| Front bezel colour:   | Black   |
| Front bezel material: | Plastic |

#### MOUNTING

| Design:        | Raised         |
|----------------|----------------|
| Mounting type: | Panel mounting |

#### **OPERATING-/INDICATION PART**

| Lens colour:       | Yellow      |
|--------------------|-------------|
| Lens material:     | Plastic     |
| Lens illumination: | Illuminated |
| Lens shape:        | Flush       |
| Lens optics:       | transparent |