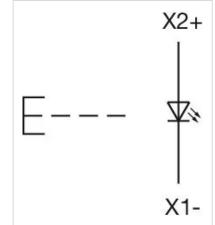

#### Terminal:

Screw terminal

| Switching action:                  | Momentary                                                                                                                       |
|------------------------------------|---------------------------------------------------------------------------------------------------------------------------------|
| Mechanical lifetime:               | ≤3 Mil. cycles of operation                                                                                                     |
| Operating force:                   | 8 N                                                                                                                             |
| Operating Travel:                  | ca. 5.8 mm ± 0.2 mm                                                                                                             |
| Weight:                            | 0.056 kg                                                                                                                        |
|                                    |                                                                                                                                 |
| AMBIENT CONDITION                  |                                                                                                                                 |
| IP Protection:                     | IP65 front side                                                                                                                 |
| Operating temperature:             | – 40 °C + 55 °C                                                                                                                 |
| Storage temperature:               | – 40 °C + 85 °C                                                                                                                 |
|                                    |                                                                                                                                 |
| CERTIFICATE                        |                                                                                                                                 |
| REACH:                             | REACH compliant                                                                                                                 |
| RoHS:                              | RoHS compliant                                                                                                                  |
|                                    |                                                                                                                                 |
| OTHER                              |                                                                                                                                 |
| Short Description:                 | Actuator, Ø 29 mm, Flush, Illuminated, Yellow, Plastic, transparent, Round, Black, Plastic, Momentary, Screw terminal           |
| Housing colour:                    | Grey                                                                                                                            |
| Housing material:                  | Plastic                                                                                                                         |
| Hints:                             | Frontring with protective cover to be mounted with a torque of 0.4 Nm onto actuator,Max. 3 switching elements can be clipped on |
| max. number of switching elements: | 3                                                                                                                               |
| Wiring diagrams:                   |                                                                                                                                 |
|                                    | X2+                                                                                                                             |
|                                    | r                                                                                                                               |