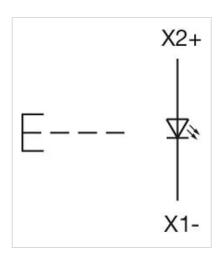

actuator

Max. 3 switching elements can be clipped on

max. number of switching

elements:

3

Wiring diagrams:

Mounting cut-outs:

A = Screw terminal

B = Push-in terminal (PIT)
C = Plug-in terminal 6.3 mm x 0.8 mm
D = Double plug-in terminal 6.3 mm x 0.8