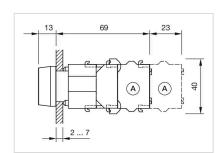

actuator

Max. 3 switching elements can be clipped on

max. number of switching

elements:

3

Wiring diagrams:

Mounting cut-outs:

A = Screw terminal

### Dimension drawings:

A = Screw terminal