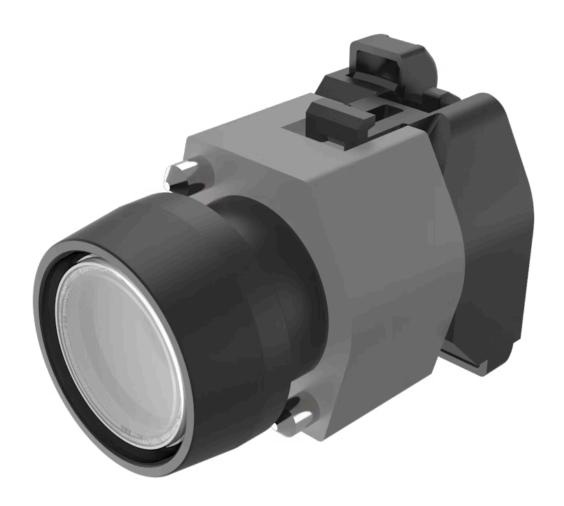

## Actuator

704.029.7

Distribution by Mouser

Terminal:

Switching action:

# 704.029.7 Actuator

| FRONT                      |                                                                                           |
|----------------------------|-------------------------------------------------------------------------------------------|
| Front dimension:           | Ø 29 mm                                                                                   |
| Front form:                | Round                                                                                     |
| Front bezel colour:        | Black                                                                                     |
| Front bezel material:      | Plastic                                                                                   |
|                            |                                                                                           |
| MOUNTING                   |                                                                                           |
| Design:                    | Raised                                                                                    |
| Mounting type:             | Panel mounting                                                                            |
|                            |                                                                                           |
| OPERATING-/INDICATION PART |                                                                                           |
| Lens colour:               | Colourless                                                                                |
| Lens material:             | Plastic                                                                                   |
| Lens illumination:         | Illuminated                                                                               |
| Lens shape:                | Flush                                                                                     |
| Lens optics:               | transparent                                                                               |
|                            |                                                                                           |
| ELECTRICAL CHARACTERISTICS |                                                                                           |
| Standards:                 | The switches comply with the "Standards for low-voltage switching devices" DIN EN 60947-1 |
|                            |                                                                                           |
| MECHANICAL CHARACTERISTICS |                                                                                           |