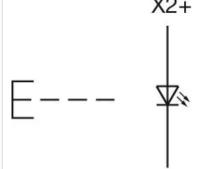

Screw terminal

Switching action: Momentary Mechanical lifetime: ≤3 Mil. cycles of operation 8 N Operating force: **Operating Travel:** ca.  $5.8 \text{ mm} \pm 0.2 \text{ mm}$ Weight: 0.056 kg **AMBIENT CONDITION** IP Protection: IP65 front side - 40 °C ... + 55 °C Operating temperature: Storage temperature: – 40 °C ... + 85 °C **CERTIFICATE** REACH compliant **REACH:** RoHS: RoHS compliant **OTHER** Actuator, Ø 29 mm, Flush, Illuminated, Red, Plastic, transparent, Round, Grey, **Short Description:** Plastic, Momentary, Screw terminal Housing colour: Grey Housing material: Plastic Hints: Frontring with protective cover to be mounted with a torque of 0.4 Nm onto actuator, Max. 3 switching elements can be clipped on 3 max. number of switching elements: Wiring diagrams: