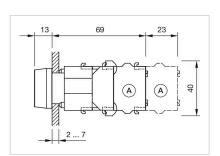

\pm 0.2 \text{ mm}$ Weight: 0.056 kg **AMBIENT CONDITION** IP Protection: IP65 front side - 40 °C ... + 55 °C Operating temperature: Storage temperature: – 40 °C ... + 85 °C **CERTIFICATE** REACH compliant **REACH:** RoHS: RoHS compliant **OTHER** Actuator, Ø 29 mm, Flush, Illuminated, Red, Plastic, transparent, Round, Grey, **Short Description:** Plastic, Momentary, Screw terminal Housing colour: Grey Housing material: Plastic Hints: Frontring with protective cover to be mounted with a torque of 0.4 Nm onto actuator, Max. 3 switching elements can be clipped on 3 max. number of switching elements: Wiring diagrams:



## Mounting cut-outs:



A = Screw terminal

B = Push-in terminal (PIT)
C = Plug-in terminal 6.3 mm x 0.8 mm
D = Double plug-in terminal 6.3 mm x 0.8

## Dimension drawings:



A = Screw terminal