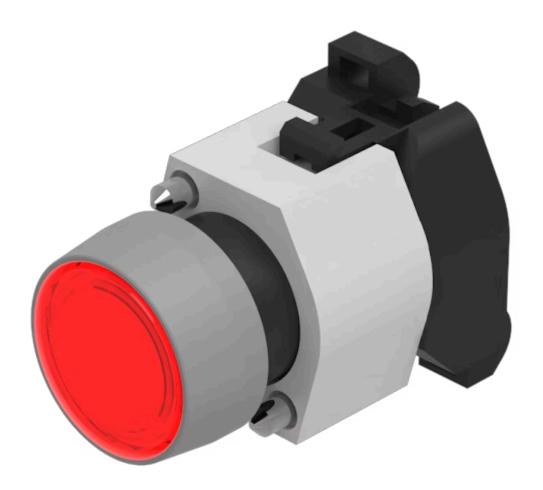

## Actuator

704.030.2

Distribution by Mouser

**MECHANICAL CHARATERISTIC** 

Terminal:

## 704.030.2 Actuator

| FRONT                      |                                                                                |
|----------------------------|--------------------------------------------------------------------------------|
|                            |                                                                                |
| Front dimension:           | Ø 29 mm                                                                        |
| Front form:                | Round                                                                          |
| Front bezel colour:        | Grey                                                                           |
| Front bezel material:      | Plastic                                                                        |
|                            |                                                                                |
|                            |                                                                                |
| MOUNTING                   |                                                                                |
| Design:                    | Raised                                                                         |
| Mounting type:             | Panel mounting                                                                 |
|                            |                                                                                |
| OPERATING-/INDICATION PART |                                                                                |
| Lens colour:               | Red                                                                            |
| Lens material:             | Plastic                                                                        |
| Lens illumination:         | Illuminated                                                                    |
| Lens shape:                | Flush                                                                          |
| Lens optics:               | transparent                                                                    |
|                            |                                                                                |
| ELECTRICAL CHARACTERISTICS |                                                                                |
| Switching rating:          |                                                                                |
| Standards:                 | The switches comply with the "Standards for low-voltage switching devices" DIN |
|                            | EN 60947-1                                                                     |
|                            |                                                                                |

Screw terminal

Switching action: Momentary Mechanical lifetime: ≤3 Mil. cycles of operation 8 N Operating force: **Operating Travel:** ca.  $5.8 \text{ mm} \pm 0.2 \text{ mm}$ Weight: 0.056 kg **AMBIENT CONDITION** IP Protection: IP65 front side - 40 °C ... + 55 °C Operating temperature: Storage temperature: – 40 °C ... + 85 °C **CERTIFICATE** REACH compliant **REACH:** RoHS: RoHS compliant **OTHER** Actuator, Ø 29 mm, Flush, Illuminated, Red, Plastic, transparent, Round, Grey, **Short Description:** Plastic, Momentary, Screw terminal Housing colour: Grey Housing material: Plastic Hints: Frontring with protective cover to be mounted with a torque of 0.4 Nm onto actuator, Max. 3 switching elements can be clipped on 3 max. number of switching elements: Wiring diagrams: