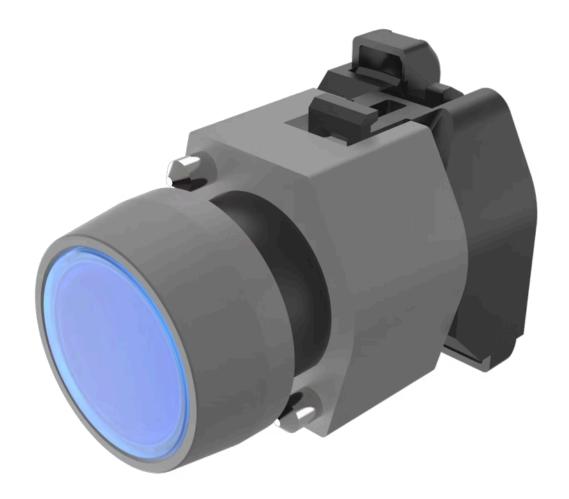

# 704.030.6 Actuator

| 6                          |                                                                                |
|----------------------------|--------------------------------------------------------------------------------|
| FRONT                      |                                                                                |
| Front dimension:           | Ø 29 mm                                                                        |
| Front form:                | Round                                                                          |
| Front bezel colour:        | Grey                                                                           |
| Front bezel material:      | Plastic                                                                        |
|                            |                                                                                |
| MOUNTING                   |                                                                                |
| Design:                    | Raised                                                                         |
| Mounting type:             | Panel mounting                                                                 |
|                            |                                                                                |
| OPERATING-/INDICATION PART |                                                                                |
| Lens colour:               | Blue                                                                           |
| Lens material:             | Plastic                                                                        |
| Lens illumination:         | Illuminated                                                                    |
| Lens shape:                | Flush                                                                          |
| Lens optics:               | transparent                                                                    |
|                            |                                                                                |
| ELECTRICAL CHARACTERISTICS |                                                                                |
| Standards:                 | The switches comply with the "Standards for low-voltage switching devices" DIN |
|                            | EN 60947-1                                                                     |
|                            |                                                                                |
| MECHANICAL CHARACTERISTICS |                                                                                |

#### **OTHER**

Short Description: Actuator, Ø 29 mm, Flush, Illuminated, Blue, Plastic, transparent, Round, Grey,

Plastic, Momentary, Screw terminal

Housing colour: Grey

Housing material: Plastic

**Hints:** Frontring with protective cover to be mounted with a torque of 0.4 Nm onto