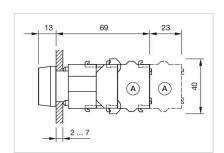

rature:**  $-40 \, ^{\circ}\text{C} \, ... + 55 \, ^{\circ}\text{C}$ 

Storage temperature:  $-40 \, ^{\circ}\text{C} \dots + 85 \, ^{\circ}\text{C}$ 

#### **CERTIFICATE**

**REACH:** REACH compliant

RoHS: RoHS compliant

#### **OTHER**

Short Description: Actuator, Ø 29 mm, Flush, Illuminated, Blue, Plastic, transparent, Round, Grey,

Plastic, Momentary, Screw terminal

Housing colour: Grey

Housing material: Plastic

**Hints:** Frontring with protective cover to be mounted with a torque of 0.4 Nm onto

actuator, Max. 3 switching elements can be clipped on

max. number of switching

elements:

3

Wiring diagrams:



Mounting cut-outs:



A = Screw terminal

B = Push-in terminal (PIT)
C = Plug-in terminal 6.3 mm x 0.8 mm
D = Double plug-in terminal 6.3 mm x 0.8

### Dimension drawings:



A = Screw terminal