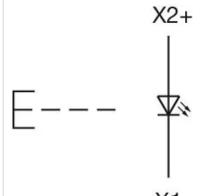

Screw terminal

Switching action: Momentary Mechanical lifetime: ≤3 Mil. cycles of operation 8 N Operating force: **Operating Travel:** ca.  $5.8 \text{ mm} \pm 0.2 \text{ mm}$ Weight: 0.056 kg **AMBIENT CONDITION IP Protection:** IP65 front side - 40 °C ... + 55 °C Operating temperature: Storage temperature: – 40 °C ... + 85 °C **CERTIFICATE REACH:** REACH compliant RoHS: RoHS compliant **OTHER** Actuator, Ø 29 mm, Flush, Illuminated, Colourless, Plastic, transparent, Round, **Short Description:** Grey, Plastic, Momentary, Screw terminal Housing colour: Grey Housing material: Plastic Hints: Frontring with protective cover to be mounted with a torque of 0.4 Nm onto actuator, Max. 3 switching elements can be clipped on 3 max. number of switching elements: Wiring diagrams: