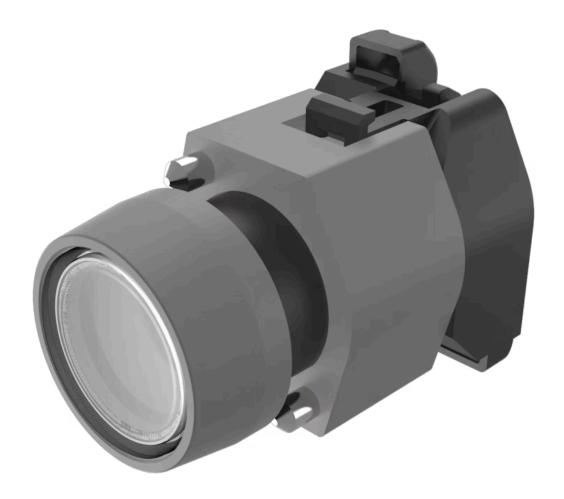

## 704.030.7 Actuator

| EDON'T                     |                                                                                |
|----------------------------|--------------------------------------------------------------------------------|
| FRONT                      |                                                                                |
| Front dimension:           | Ø 29 mm                                                                        |
| Front form:                | Round                                                                          |
| Front bezel colour:        | Grey                                                                           |
| Front bezel material:      | Plastic                                                                        |
|                            |                                                                                |
| MOUNTING                   |                                                                                |
| Design:                    | Raised                                                                         |
|                            |                                                                                |
| Mounting type:             | Panel mounting                                                                 |
|                            |                                                                                |
| OPERATING-/INDICATION PART |                                                                                |
| Lens colour:               | Colourless                                                                     |
| Lens material:             | Plastic                                                                        |
| Lens illumination:         | Illuminated                                                                    |
| Lens shape:                | Flush                                                                          |
| Lens optics:               | transparent                                                                    |
|                            |                                                                                |
| ELECTRICAL CHARACTERISTICS |                                                                                |
| Switching rating:          |                                                                                |
| Standards:                 | The switches comply with the "Standards for low-voltage switching devices" DIN |
| Stanualus.                 | EN 60947-1                                                                     |
|                            |                                                                                |

Screw terminal

Switching action: Momentary Mechanical lifetime: ≤3 Mil. cycles of operation 8 N Operating force: **Operating Travel:** ca.  $5.8 \text{ mm} \pm 0.2 \text{ mm}$ Weight: 0.056 kg **AMBIENT CONDITION IP Protection:** IP65 front side - 40 °C ... + 55 °C Operating temperature: Storage temperature: – 40 °C ... + 85 °C **CERTIFICATE REACH:** REACH compliant RoHS: RoHS compliant **OTHER** Actuator, Ø 29 mm, Flush, Illuminated, Colourless, Plastic, transparent, Round, **Short Description:** Grey, Plastic, Momentary, Screw terminal Housing colour: Grey Housing material: Plastic Hints: Frontring with protective cover to be mounted with a torque of 0.4 Nm onto actuator, Max. 3 switching elements can be clipped on 3 max. number of switching elements: Wiring diagrams: