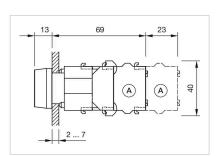

0.2 \text{ mm}$ Weight: 0.056 kg **AMBIENT CONDITION IP Protection:** IP65 front side - 40 °C ... + 55 °C Operating temperature: Storage temperature: – 40 °C ... + 85 °C **CERTIFICATE REACH:** REACH compliant RoHS: RoHS compliant **OTHER** Actuator, Ø 29 mm, Flush, Illuminated, Colourless, Plastic, transparent, Round, **Short Description:** Grey, Plastic, Momentary, Screw terminal Housing colour: Grey Housing material: Plastic Hints: Frontring with protective cover to be mounted with a torque of 0.4 Nm onto actuator, Max. 3 switching elements can be clipped on 3 max. number of switching elements: Wiring diagrams:



## Mounting cut-outs:



A = Screw terminal

B = Push-in terminal (PIT)
C = Plug-in terminal 6.3 mm x 0.8 mm
D = Double plug-in terminal 6.3 mm x 0.8

## Dimension drawings:



A = Screw terminal