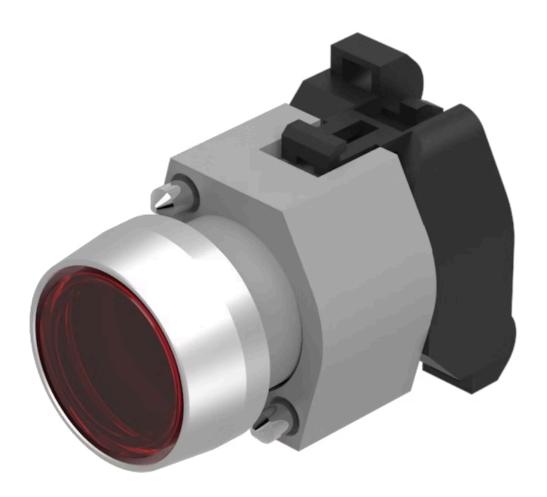

## Actuator

704.032.2

Distribution by Mouser

Terminal:

Switching action:

# 704.032.2 Actuator

| K                          |                                                                                |
|----------------------------|--------------------------------------------------------------------------------|
| FRONT                      |                                                                                |
| Front dimension:           | Ø 29 mm                                                                        |
| Front form:                | Round                                                                          |
| Front bezel colour:        | Nature                                                                         |
| Front bezel material:      | Aluminium                                                                      |
|                            |                                                                                |
| MOUNTING                   |                                                                                |
| Design:                    | Raised                                                                         |
| Mounting type:             | Panel mounting                                                                 |
|                            |                                                                                |
| OPERATING-/INDICATION PART |                                                                                |
| Lens colour:               | Red                                                                            |
| Lens material:             | Plastic                                                                        |
| Lens illumination:         | Illuminated                                                                    |
| Lens shape:                | Flush                                                                          |
| Lens optics:               | transparent                                                                    |
|                            |                                                                                |
| ELECTRICAL CHARACTERISTICS |                                                                                |
| Standards:                 | The switches comply with the "Standards for low-voltage switching devices" DIN |
|                            | EN 60947-1                                                                     |
|                            |                                                                                |
| MECHANICAL CHARACTERISTICS |                                                                                |

#### **OTHER**

Short Description: Actuator, Ø 29 mm, Flush, Illuminated, Red, Plastic, transparent, Round, Nature,

Aluminium, anodised, Momentary, Screw terminal

Housing colour: Grey

Housing material: Plastic