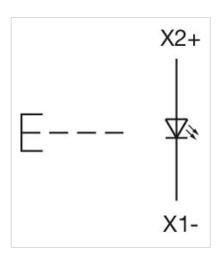

**Hints:** Frontring with protective cover to be mounted with a torque of 0.4 Nm onto

actuator, Max. 3 switching elements can be clipped on

max. number of switching

elements:

3

Wiring diagrams:

Mounting cut-outs:

A = Screw terminal

B = Push-in terminal (PIT)
C = Plug-in terminal 6.3 mm x 0.8 mm
D = Double plug-in terminal 6.3 mm x 0.8