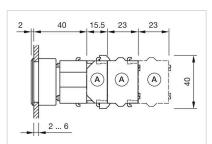

ements can be clipped on,The lamp block will be delivered with screw terminal,The colour of anodised aluminium parts can vary due to technical production reasons |
| max. number of switching elements: | 3                                                                                                                                                                                    |
| Wiring diagrams:                   |                                                                                                                                                                                      |



#### Mounting cut-outs:



- A = Screw terminal

- B = Push-in terminal (PIT) C = Plug-in terminal 6.3 mm x 0.8 mm D = Double plug-in terminal 6.3 mm x 0.8 mm

### **Dimension drawings:**



#### A = Screw terminal