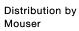

# 704.032.218 Actuator

#### FRONT

| Front dimension:      | Ø 35 mm   |
|-----------------------|-----------|
| Front form:           | Round     |
| Front bezel colour:   | Nature    |
| Front bezel material: | Aluminium |

#### **OPERATING-/INDICATION PART**

| Lens colour:       | Red         |
|--------------------|-------------|
| Lens material:     | Plastic     |
| Lens illumination: | Illuminated |
| Lens shape:        | Flush       |
| Lens optics:       | transparent |