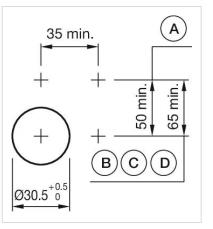

#### Mounting cut-outs:

- A = Screw terminal

- B = Push-in terminal (PIT) C = Plug-in terminal 6.3 mm x 0.8 mm D = Double plug-in terminal 6.3 mm x 0.8 mm

#### FRONT

| Front dimension:      | Ø 35 mm   |
|-----------------------|-----------|
| Front form:           | Round     |
| Front bezel colour:   | Nature    |
| Front bezel material: | Aluminium |

#### MOUNTING

| Design:           | Flush          |
|-------------------|----------------|
| Mounting cut-out: | Ø 30.5 mm      |
| Mounting type:    | Panel mounting |