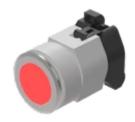

#### OTHER

| Short Description:                 | Actuator, Ø 30.5 mm, Ø 35 mm, Flush, Illuminated, Red, Plastic, transparent,<br>Round, Nature, Aluminium, anodised, Momentary, Screw terminal                                        |
|------------------------------------|--------------------------------------------------------------------------------------------------------------------------------------------------------------------------------------|
| Housing colour:                    | Grey                                                                                                                                                                                 |
| Housing material:                  | Plastic                                                                                                                                                                              |
| Hints:                             | Max. 3 switching elements can be clipped on,The lamp block will be delivered with screw terminal,The colour of anodised aluminium parts can vary due to technical production reasons |
| max. number of switching elements: | 3                                                                                                                                                                                    |
| Wiring diagrams:                   |                                                                                                                                                                                      |

#### A = Screw terminal