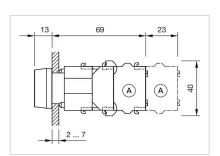

Weight: 0.056 kg **AMBIENT CONDITION IP Protection:** IP65 front side - 40 °C ... + 55 °C Operating temperature: Storage temperature: – 40 °C ... + 85 °C **CERTIFICATE REACH:** REACH compliant RoHS: RoHS compliant **OTHER** Actuator, Ø 29 mm, Flush, Illuminated, Yellow, Plastic, transparent, Round, Nature, **Short Description:** Aluminium, anodised, Momentary, Screw terminal Housing colour: Grey Housing material: Plastic

max. number of switching

elements:

Wiring diagrams:

Hints:



3

Frontring with protective cover to be mounted with a torque of 0.4 Nm onto

actuator, Max. 3 switching elements can be clipped on

## Mounting cut-outs:



A = Screw terminal

B = Push-in terminal (PIT)
C = Plug-in terminal 6.3 mm x 0.8 mm
D = Double plug-in terminal 6.3 mm x 0.8

## Dimension drawings:



A = Screw terminal