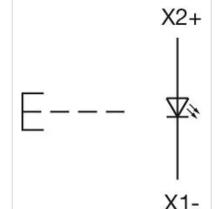

max. number of switching

elements:

Wiring diagrams:

Hints:

3

Frontring with protective cover to be mounted with a torque of 0.4 Nm onto

actuator, Max. 3 switching elements can be clipped on