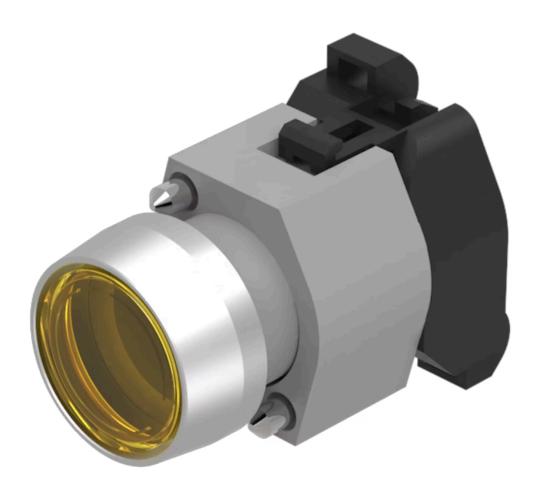

## Actuator

704.032.4

Distribution by Mouser

**MECHANICAL CHARATERISTIC** 

Terminal:

## 704.032.4 Actuator

| FRONT                      |                                                                                           |
|----------------------------|-------------------------------------------------------------------------------------------|
| Front dimension:           | Ø 29 mm                                                                                   |
| Front form:                | Round                                                                                     |
| Front bezel colour:        | Nature                                                                                    |
| Front bezel material:      | Aluminium                                                                                 |
|                            |                                                                                           |
| MOUNTING                   |                                                                                           |
| Design:                    | Raised                                                                                    |
| Mounting type:             | Panel mounting                                                                            |
|                            |                                                                                           |
| OPERATING-/INDICATION PART |                                                                                           |
| Lens colour:               | Yellow                                                                                    |
| Lens material:             | Plastic                                                                                   |
| Lens illumination:         | Illuminated                                                                               |
| Lens shape:                | Flush                                                                                     |
| Lens optics:               | transparent                                                                               |
|                            |                                                                                           |
| ELECTRICAL CHARACTERISTICS |                                                                                           |
| Switching rating:          |                                                                                           |
| Standards:                 | The switches comply with the "Standards for low-voltage switching devices" DIN EN 60947-1 |
|                            |                                                                                           |
|                            |                                                                                           |

Screw terminal

Switching action: Momentary Mechanical lifetime: ≤3 Mil. cycles of operation 8 N Operating force: **Operating Travel:** ca.  $5.8 \text{ mm} \pm 0.2 \text{ mm}$ Weight: 0.056 kg **AMBIENT CONDITION IP Protection:** IP65 front side - 40 °C ... + 55 °C Operating temperature: Storage temperature: – 40 °C ... + 85 °C **CERTIFICATE REACH:** REACH compliant RoHS: RoHS compliant **OTHER** Actuator, Ø 29 mm, Flush, Illuminated, Yellow, Plastic, transparent, Round, Nature, **Short Description:** Aluminium, anodised, Momentary, Screw terminal Housing colour: Grey Housing material: Plastic

max. number of switching

elements:

Wiring diagrams:

Hints:

3

Frontring with protective cover to be mounted with a torque of 0.4 Nm onto

actuator, Max. 3 switching elements can be clipped on