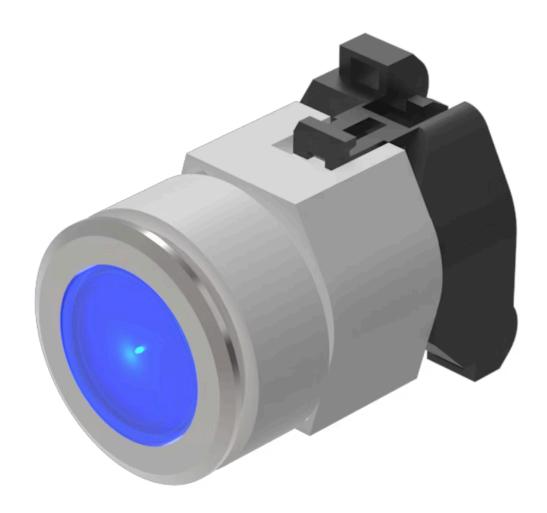

## 704.032.618 Actuator

|   |   | $\sim$ |   | _ |
|---|---|--------|---|---|
| _ | к | .,     | N |   |

Front dimension:

Or 35 mm

Round

Front bezel colour:

Nature

Front bezel material: Aluminium

#### **OPERATING-/INDICATION PART**

Lens colour: Blue

Lens material: Plastic

Lens illumination: Illuminated

Lens shape: Flush

Lens optics: transparent