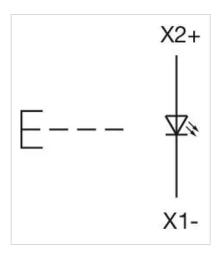

#### **ELECTRICAL CHARACTERISTICS**

Switching rating:

Standards: The switches comply with the "Standards for low-voltage switching devices" DIN

EN 60947-1

| Terminal:                          | Screw terminal                                                                                                                                                                         |  |
|------------------------------------|----------------------------------------------------------------------------------------------------------------------------------------------------------------------------------------|--|
| Switching action:                  | Momentary                                                                                                                                                                              |  |
| Mechanical lifetime:               | ≤3 Mil. cycles of operation                                                                                                                                                            |  |
| Operating force:                   | 8 N                                                                                                                                                                                    |  |
| Operating Travel:                  | ca. 5.8 mm ± 0.2 mm                                                                                                                                                                    |  |
| Weight:                            | 0.067 kg                                                                                                                                                                               |  |
|                                    |                                                                                                                                                                                        |  |
| AMBIENT CONDITION                  |                                                                                                                                                                                        |  |
| IP Protection:                     | IP65 front side                                                                                                                                                                        |  |
| Operating temperature:             | – 40 °C + 55 °C                                                                                                                                                                        |  |
| Storage temperature:               | – 40 °C + 85 °C                                                                                                                                                                        |  |
|                                    |                                                                                                                                                                                        |  |
| CERTIFICATE                        |                                                                                                                                                                                        |  |
| REACH:                             | REACH compliant                                                                                                                                                                        |  |
| RoHS:                              | RoHS compliant                                                                                                                                                                         |  |
|                                    |                                                                                                                                                                                        |  |
| OTHER                              |                                                                                                                                                                                        |  |
| Short Description:                 | Actuator, $\varnothing$ 30.5 mm, $\varnothing$ 35 mm, Flush, Illuminated, Blue, Plastic, transparent, Round, Nature, Aluminium, anodised, Momentary, Screw terminal                    |  |
| Housing colour:                    | Grey                                                                                                                                                                                   |  |
| Housing material:                  | Plastic                                                                                                                                                                                |  |
| Hints:                             | Max. 3 switching elements can be clipped on, The lamp block will be delivered with screw terminal, The colour of anodised aluminium parts can vary due to technical production reasons |  |
| max. number of switching elements: | 3                                                                                                                                                                                      |  |
| Wiring diagrams:                   |                                                                                                                                                                                        |  |
|                                    |                                                                                                                                                                                        |  |
|                                    |                                                                                                                                                                                        |  |