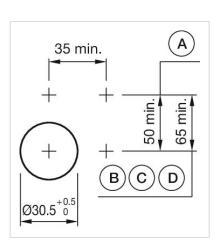

#### **MOUNTING**

Design: Flush

Mounting cut-out: Ø 30.5 mm

Mounting type: Panel mounting

### Mounting cut-outs:

A = Screw terminal

B = Push-in terminal (PIT)
C = Plug-in terminal 6.3 mm x 0.8 mm
D = Double plug-in terminal 6.3 mm x 0.8 mm

**Dimension drawings:** 

A = Screw terminal