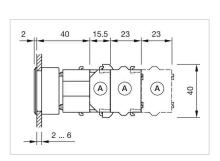

#### **ELECTRICAL CHARACTERISTICS**

Switching rating:

Standards: The switches comply with the "Standards for low-voltage switching devices" DIN

EN 60947-1

| Terminal:                          | Screw terminal                                                                                                                                                                         |  |
|------------------------------------|----------------------------------------------------------------------------------------------------------------------------------------------------------------------------------------|--|
| Switching action:                  | Momentary                                                                                                                                                                              |  |
| Mechanical lifetime:               | ≤3 Mil. cycles of operation                                                                                                                                                            |  |
| Operating force:                   | 8 N                                                                                                                                                                                    |  |
| Operating Travel:                  | ca. 5.8 mm ± 0.2 mm                                                                                                                                                                    |  |
| Weight:                            | 0.067 kg                                                                                                                                                                               |  |
|                                    |                                                                                                                                                                                        |  |
| AMBIENT CONDITION                  |                                                                                                                                                                                        |  |
| IP Protection:                     | IP65 front side                                                                                                                                                                        |  |
| Operating temperature:             | – 40 °C + 55 °C                                                                                                                                                                        |  |
| Storage temperature:               | – 40 °C + 85 °C                                                                                                                                                                        |  |
|                                    |                                                                                                                                                                                        |  |
| CERTIFICATE                        |                                                                                                                                                                                        |  |
| REACH:                             | REACH compliant                                                                                                                                                                        |  |
| RoHS:                              | RoHS compliant                                                                                                                                                                         |  |
|                                    |                                                                                                                                                                                        |  |
| OTHER                              |                                                                                                                                                                                        |  |
| Short Description:                 | Actuator, $\varnothing$ 30.5 mm, $\varnothing$ 35 mm, Flush, Illuminated, Blue, Plastic, transparent, Round, Nature, Aluminium, anodised, Momentary, Screw terminal                    |  |
| Housing colour:                    | Grey                                                                                                                                                                                   |  |
| Housing material:                  | Plastic                                                                                                                                                                                |  |
| Hints:                             | Max. 3 switching elements can be clipped on, The lamp block will be delivered with screw terminal, The colour of anodised aluminium parts can vary due to technical production reasons |  |
| max. number of switching elements: | 3                                                                                                                                                                                      |  |
| Wiring diagrams:                   |                                                                                                                                                                                        |  |
|                                    |                                                                                                                                                                                        |  |
|                                    |                                                                                                                                                                                        |  |

### Mounting cut-outs:

A = Screw terminal

B = Push-in terminal (PIT)
C = Plug-in terminal 6.3 mm x 0.8 mm
D = Double plug-in terminal 6.3 mm x 0.8 mm

**Dimension drawings:** 

A = Screw terminal