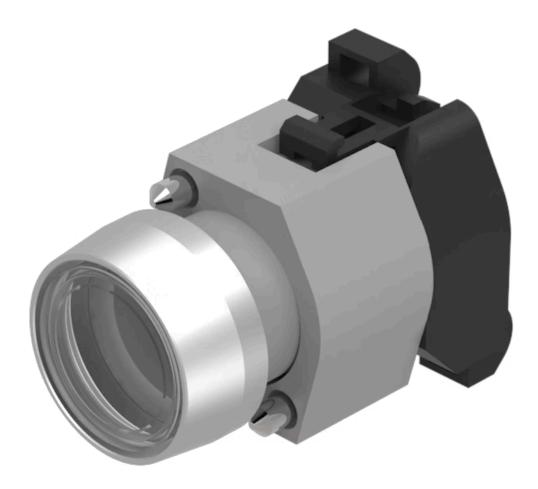

# 704.032.7 Actuator

#### FRONT

| Front dimension:      | Ø 29 mm   |
|-----------------------|-----------|
| Front form:           | Round     |
| Front bezel colour:   | Nature    |
| Front bezel material: | Aluminium |

#### MOUNTING

| Design:        | Raised         |
|----------------|----------------|
| Mounting type: | Panel mounting |

#### **OPERATING-/INDICATION PART**

| Lens colour:       | Colourless  |
|--------------------|-------------|
| Lens material:     | Plastic     |
| Lens illumination: | Illuminated |
| Lens shape:        | Flush       |
| Lens optics:       | transparent |