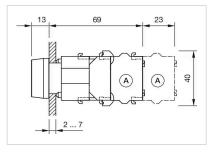

|
| Hints:                             | Frontring with protective cover to be mounted with a torque of 0.4 Nm onto actuator,Max. 3 switching elements can be clipped on           |
| max. number of switching elements: | 3                                                                                                                                         |
| Wiring diagrams:                   | X2+<br>E ¥<br>X1-                                                                                                                         |

#### Mounting cut-outs:



- A = Screw terminal

- B = Push-in terminal (PIT) C = Plug-in terminal 6.3 mm x 0.8 mm D = Double plug-in terminal 6.3 mm x 0.8
- mm

#### **Dimension drawings:**



A = Screw terminal