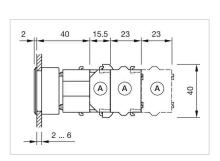

### Mounting cut-outs:

A = Screw terminal

B = Push-in terminal (PIT)
C = Plug-in terminal 6.3 mm x 0.8 mm
D = Double plug-in terminal 6.3 mm x 0.8 mm

**Dimension drawings:** 

A = Screw terminal