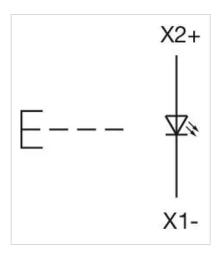

#### **ELECTRICAL CHARACTERISTICS**

Switching rating:

**Standards:** The switches comply with the "Standards for low-voltage switching devices" DIN

EN 60947-1

| Terminal:                          | Screw terminal                                                                                                                                                                         |  |
|------------------------------------|----------------------------------------------------------------------------------------------------------------------------------------------------------------------------------------|--|
| Switching action:                  | Momentary                                                                                                                                                                              |  |
| Mechanical lifetime:               | ≤3 Mil. cycles of operation                                                                                                                                                            |  |
| Operating force:                   | 8 N                                                                                                                                                                                    |  |
| Operating Travel:                  | ca. 5.8 mm ± 0.2 mm                                                                                                                                                                    |  |
| Weight:                            | 0.052 kg                                                                                                                                                                               |  |
|                                    |                                                                                                                                                                                        |  |
| AMBIENT CONDITION                  |                                                                                                                                                                                        |  |
| IP Protection:                     | IP65 front side                                                                                                                                                                        |  |
| Operating temperature:             | – 40 °C + 55 °C                                                                                                                                                                        |  |
| Storage temperature:               | – 40 °C + 85 °C                                                                                                                                                                        |  |
|                                    |                                                                                                                                                                                        |  |
| CERTIFICATE                        |                                                                                                                                                                                        |  |
| REACH:                             | REACH compliant                                                                                                                                                                        |  |
| RoHS:                              | RoHS compliant                                                                                                                                                                         |  |
|                                    |                                                                                                                                                                                        |  |
| OTHER                              |                                                                                                                                                                                        |  |
| Short Description:                 | Actuator, Ø 30.5 mm, Ø 35 mm, Flush, Illuminated, Colourless, Plastic, transparent, Round, Nature, Aluminium, anodised, Momentary, Screw terminal                                      |  |
| Housing colour:                    | Grey                                                                                                                                                                                   |  |
| Housing material:                  | Plastic                                                                                                                                                                                |  |
| Hints:                             | Max. 3 switching elements can be clipped on, The lamp block will be delivered with screw terminal, The colour of anodised aluminium parts can vary due to technical production reasons |  |
| max. number of switching elements: | 3                                                                                                                                                                                      |  |
| Wiring diagrams:                   |                                                                                                                                                                                        |  |
|                                    |                                                                                                                                                                                        |  |
|                                    |                                                                                                                                                                                        |  |