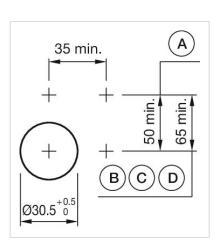

### Mounting cut-outs:

A = Screw terminal

B = Push-in terminal (PIT)
C = Plug-in terminal 6.3 mm x 0.8 mm
D = Double plug-in terminal 6.3 mm x 0.8 mm

**Dimension drawings:** 

A = Screw terminal