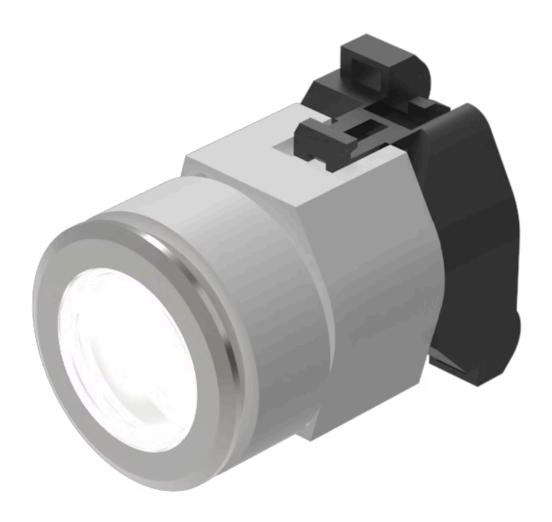

## 704.032.718 Actuator

| F | R | റ | N | т |
|---|---|---|---|---|
|   |   |   |   |   |

Front dimension: Ø 35 mm

Front form: Round

Front bezel colour: Nature

Front bezel material: Aluminium

#### **MOUNTING**

Design: Flush

Mounting cut-out: Ø 30.5 mm

Mounting type: Panel mounting

#### **OPERATING-/INDICATION PART**

Lens colour: Colourless

Lens material: Plastic

Lens illumination: Illuminated

Lens shape: Flush

Lens optics: transparent