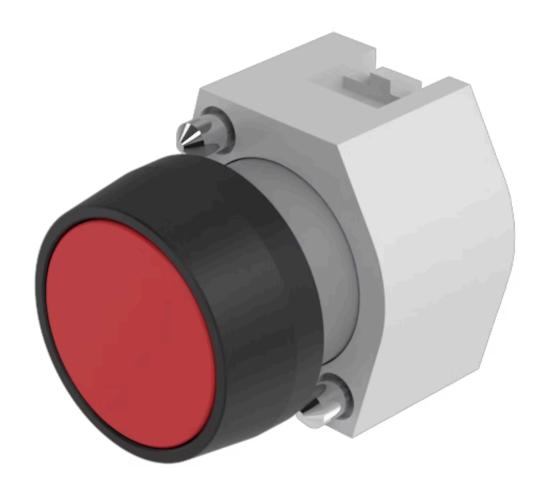

# 704.039.2 Actuator

| FRONT                      |                                                                                           |
|----------------------------|-------------------------------------------------------------------------------------------|
| Front dimension:           | Ø 29 mm                                                                                   |
| Front form:                | Round                                                                                     |
| Front bezel colour:        | Black                                                                                     |
| Front bezel material:      | Plastic                                                                                   |
|                            |                                                                                           |
| MOUNTING                   |                                                                                           |
| Design:                    | Raised                                                                                    |
| Mounting type:             | Panel mounting                                                                            |
|                            |                                                                                           |
| OPERATING-/INDICATION PART |                                                                                           |
| Lens colour:               | Red                                                                                       |
| Lens material:             | Plastic                                                                                   |
| Lens illumination:         | Non illuminated                                                                           |
| Lens shape:                | Flush                                                                                     |
| Lens optics:               | transparent                                                                               |
|                            |                                                                                           |
| ELECTRICAL CHARACTERISTICS |                                                                                           |
| Standards:                 | The switches comply with the "Standards for low-voltage switching devices" DIN EN 60947-1 |
|                            | LIN OUGHI - I                                                                             |
| MECHANICAL CHARACTERISTICS |                                                                                           |