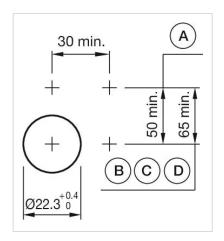

Switching action: Maintained

Mechanical lifetime: ≤3 Mil. cycles of operation

| Operating Travel:                  | ca. 5.8 mm ± 0.2 mm                                                                                                              |
|------------------------------------|----------------------------------------------------------------------------------------------------------------------------------|
| Weight:                            | 0.04 kg                                                                                                                          |
|                                    |                                                                                                                                  |
| AMBIENT CONDITION                  |                                                                                                                                  |
| IP Protection:                     | IP65 front side                                                                                                                  |
| Operating temperature:             | – 40 °C + 55 °C                                                                                                                  |
| Storage temperature:               | – 40 °C + 85 °C                                                                                                                  |
|                                    |                                                                                                                                  |
| CERTIFICATE                        |                                                                                                                                  |
| REACH:                             | REACH compliant                                                                                                                  |
| RoHS:                              | RoHS compliant                                                                                                                   |
|                                    |                                                                                                                                  |
| OTHER                              |                                                                                                                                  |
| Short Description:                 | Actuator, $\varnothing$ 29 mm, Flush, Non illuminated, Red, Plastic, transparent, Round, Black, Plastic, Maintained              |
| Housing colour:                    | Grey                                                                                                                             |
| Housing material:                  | Plastic                                                                                                                          |
| Hints:                             | Frontring with protective cover to be mounted with a torque of 0.4 Nm onto actuator, Max. 3 switching elements can be clipped on |
| max. number of switching elements: | 3                                                                                                                                |
| Wiring diagrams:                   |                                                                                                                                  |
|                                    | F                                                                                                                                |
|                                    |                                                                                                                                  |
|                                    |                                                                                                                                  |
| Mounting cut-outs:                 |                                                                                                                                  |
|                                    |                                                                                                                                  |
|                                    |                                                                                                                                  |

8 N

Operating force:

A = Screw terminal

B = Push-in terminal (PIT)
C = Plug-in terminal 6.3 mm x 0.8 mm
D = Double plug-in terminal 6.3 mm x 0.8