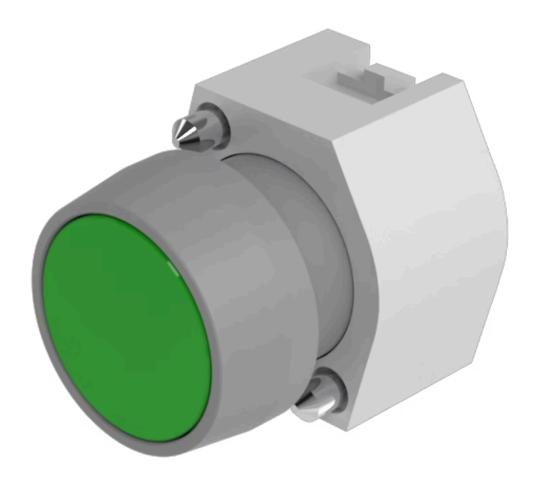

# 704.040.5 Actuator

| A S                        |                                                                                           |
|----------------------------|-------------------------------------------------------------------------------------------|
| FRONT                      |                                                                                           |
| Front dimension:           | Ø 29 mm                                                                                   |
| Front form:                | Round                                                                                     |
| Front bezel colour:        | Grey                                                                                      |
| Front bezel material:      | Plastic                                                                                   |
|                            |                                                                                           |
| MOUNTING                   |                                                                                           |
| Design:                    | Raised                                                                                    |
| Mounting type:             | Panel mounting                                                                            |
|                            |                                                                                           |
| OPERATING-/INDICATION PART |                                                                                           |
| Lens colour:               | Green                                                                                     |
| Lens material:             | Plastic                                                                                   |
| Lens illumination:         | Non illuminated                                                                           |
| Lens shape:                | Flush                                                                                     |
| Lens optics:               | transparent                                                                               |
|                            |                                                                                           |
| ELECTRICAL CHARACTERISTICS |                                                                                           |
| Standards:                 | The switches comply with the "Standards for low-voltage switching devices" DIN EN 60947-1 |
|                            |                                                                                           |
|                            |                                                                                           |