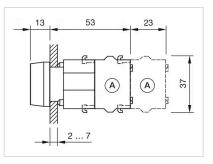

be mounted with a torque of 0.4 Nm onto actuator,Max. 3 switching elements can be clipped on |  |
| max. number of switching elements: | 3                                                                                                                               |  |
| Wiring diagrams:                   |                                                                                                                                 |  |
|                                    | E~-                                                                                                                             |  |

Mounting cut-outs:



- A = Screw terminal

- B = Push-in terminal (PIT) C = Plug-in terminal 6.3 mm x 0.8 mm D = Double plug-in terminal 6.3 mm x 0.8
- mm



#### Dimension drawings:



A = Screw terminal