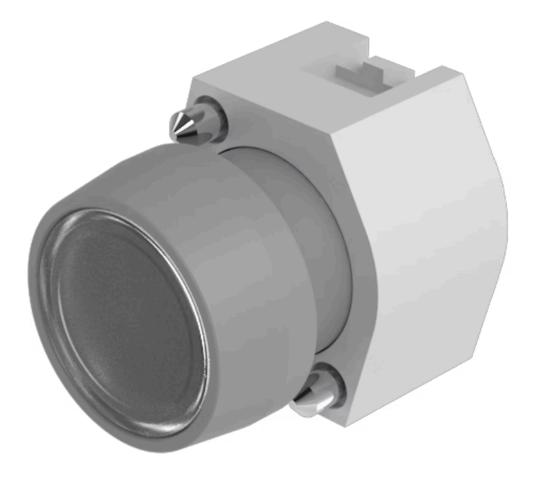

# 704.040.7 Actuator

#### FRONT

| Front dimension:      | Ø 29 mm |
|-----------------------|---------|
| Front form:           | Round   |
| Front bezel colour:   | Grey    |
| Front bezel material: | Plastic |

#### MOUNTING

| Design:        | Raised         |
|----------------|----------------|
| Mounting type: | Panel mounting |