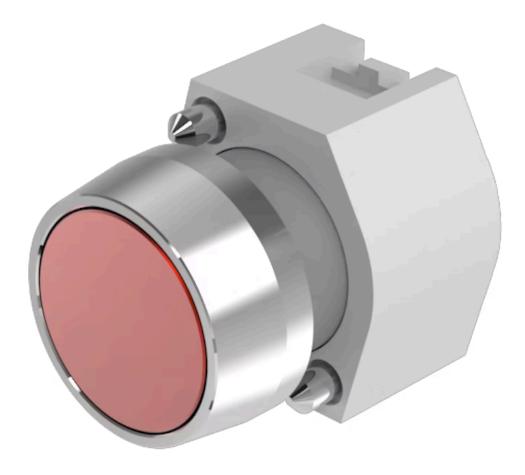

# 704.041.2 Actuator

#### FRONT

| Front dimension:      | Ø 29 mm   |
|-----------------------|-----------|
| Front form:           | Round     |
| Front bezel colour:   | Nature    |
| Front bezel material: | Aluminium |

#### **OPERATING-/INDICATION PART**

| Lens colour:       | Red             |
|--------------------|-----------------|
| Lens material:     | Aluminium       |
| Lens illumination: | Non illuminated |
| Lens shape:        | Flush           |
| Lens optics:       | opaque          |

#### **MECHANICAL CHARACTERISTICS**

Switching action:MaintainedMechanical lifetime:<3 Mil. cycles of operation</th>

| Operating force:  | 8 N                 |
|-------------------|---------------------|
| Operating Travel: | ca. 5.8 mm ± 0.2 mm |
| Weight:           | 0.04 kg             |