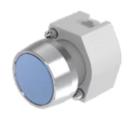

# 704.041.6 Actuator

#### FRONT

| Front dimension:      | Ø 29 mm   |
|-----------------------|-----------|
| Front form:           | Round     |
| Front bezel colour:   | Nature    |
| Front bezel material: | Aluminium |

#### **OPERATING-/INDICATION PART**

| Lens colour:       | Blue            |
|--------------------|-----------------|
| Lens material:     | Aluminium       |
| Lens illumination: | Non illuminated |
| Lens shape:        | Flush           |
| Lens optics:       | opaque          |