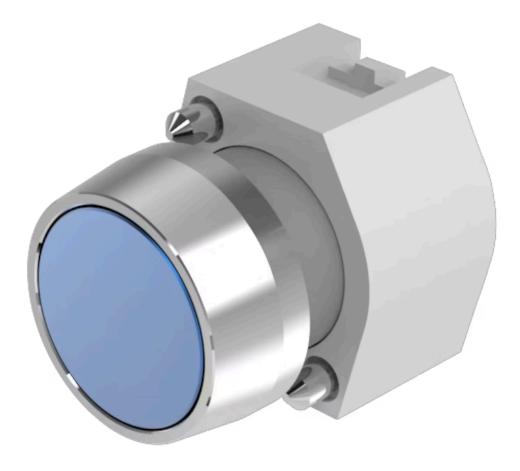

# 704.041.6 Actuator

#### FRONT

| Front dimension:      | Ø 29 mm   |
|-----------------------|-----------|
| Front form:           | Round     |
| Front bezel colour:   | Nature    |
| Front bezel material: | Aluminium |

#### **OPERATING-/INDICATION PART**

| Lens colour:       | Blue            |
|--------------------|-----------------|
| Lens material:     | Aluminium       |
| Lens illumination: | Non illuminated |
| Lens shape:        | Flush           |
| Lens optics:       | opaque          |

#### OTHER

| Short Description:                    | Actuator, Ø 29 mm, Flush, Non illuminated, Blue, Aluminium, opaque, Round,<br>Nature, Aluminium, anodised, Maintained           |  |
|---------------------------------------|---------------------------------------------------------------------------------------------------------------------------------|--|
| Housing colour:                       | Grey                                                                                                                            |  |
| Housing material:                     | Plastic                                                                                                                         |  |
| Hints:                                | Frontring with protective cover to be mounted with a torque of 0.4 Nm onto actuator,Max. 3 switching elements can be clipped on |  |
| max. number of switching<br>elements: | 3                                                                                                                               |  |
| Wiring diagrams:                      |                                                                                                                                 |  |
|                                       | E~                                                                                                                              |  |