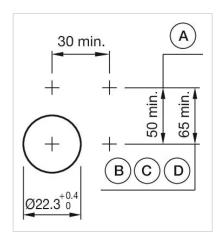

Switching action: Maintained

Mechanical lifetime: ≤3 Mil. cycles of operation

| Operating Travel:                  | ca. 5.8 mm ± 0.2 mm                                                                                                              |
|------------------------------------|----------------------------------------------------------------------------------------------------------------------------------|
| Weight:                            | 0.04 kg                                                                                                                          |
|                                    |                                                                                                                                  |
| AMBIENT CONDITION                  |                                                                                                                                  |
| IP Protection:                     | IP65 front side                                                                                                                  |
| Operating temperature:             | – 40 °C + 55 °C                                                                                                                  |
| Storage temperature:               | – 40 °C + 85 °C                                                                                                                  |
|                                    |                                                                                                                                  |
| CERTIFICATE                        |                                                                                                                                  |
| REACH:                             | REACH compliant                                                                                                                  |
| RoHS:                              | RoHS compliant                                                                                                                   |
|                                    |                                                                                                                                  |
| OTHER                              |                                                                                                                                  |
| Short Description:                 | Actuator, $\varnothing$ 29 mm, Flush, Non illuminated, Black, Plastic, opaque, Round, Nature, Aluminium, anodised, Maintained    |
| Housing colour:                    | Grey                                                                                                                             |
| Housing material:                  | Plastic                                                                                                                          |
| Hints:                             | Frontring with protective cover to be mounted with a torque of 0.4 Nm onto actuator, Max. 3 switching elements can be clipped on |
| max. number of switching elements: | 3                                                                                                                                |
| Wiring diagrams:                   |                                                                                                                                  |
|                                    | E~-                                                                                                                              |
| Mounting cut-outs:                 |                                                                                                                                  |
|                                    |                                                                                                                                  |
|                                    |                                                                                                                                  |

8 N

Operating force:

A = Screw terminal

B = Push-in terminal (PIT)
C = Plug-in terminal 6.3 mm x 0.8 mm
D = Double plug-in terminal 6.3 mm x 0.8