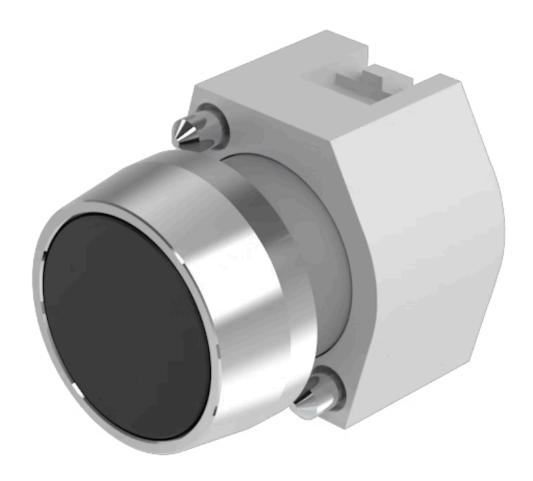

# 704.042.0 Actuator

| b                          |                                                                                           |
|----------------------------|-------------------------------------------------------------------------------------------|
| FRONT                      |                                                                                           |
| Front dimension:           | Ø 29 mm                                                                                   |
| Front form:                | Round                                                                                     |
| Front bezel colour:        | Nature                                                                                    |
| Front bezel material:      | Aluminium                                                                                 |
|                            |                                                                                           |
| MOUNTING                   |                                                                                           |
| Design:                    | Raised                                                                                    |
| Mounting type:             | Panel mounting                                                                            |
|                            |                                                                                           |
| OPERATING-/INDICATION PART |                                                                                           |
| Lens colour:               | Black                                                                                     |
| Lens material:             | Plastic                                                                                   |
| Lens illumination:         | Non illuminated                                                                           |
| Lens shape:                | Flush                                                                                     |
| Lens optics:               | opaque                                                                                    |
|                            |                                                                                           |
| ELECTRICAL CHARACTERISTICS |                                                                                           |
| Standards:                 | The switches comply with the "Standards for low-voltage switching devices" DII EN 60947-1 |
|                            |                                                                                           |
| MECHANICAL CHARATERISTIC   |                                                                                           |