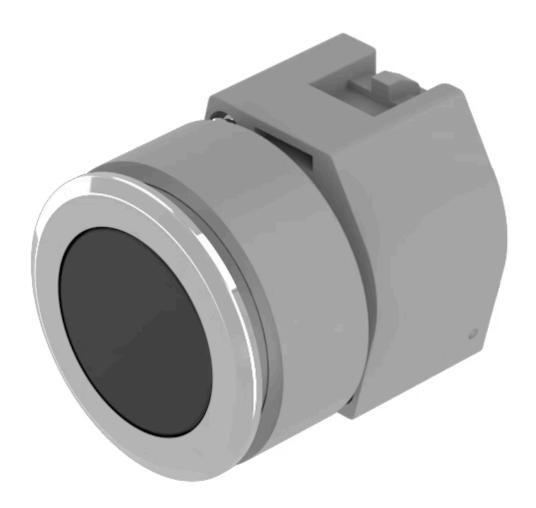

## 704.042.018 Actuator

| F | R | റ | N | т |
|---|---|---|---|---|
|   |   |   |   |   |

Front dimension: Ø 35 mm

Front form: Round

Front bezel colour: Nature

Front bezel material: Aluminium

#### **MOUNTING**

Design: Flush

Mounting cut-out: Ø 30.5 mm

Mounting type: Panel mounting

#### **OPERATING-/INDICATION PART**

Lens colour: Black

Lens material: Plastic

Lens illumination: Non illuminated

Lens shape: Flush

Lens optics: opaque