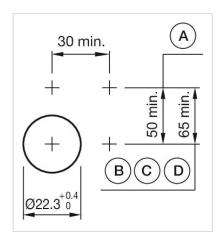

### **MECHANICAL CHARACTERISTICS**

Switching action: Maintained

**Mechanical lifetime:** ≤3 Mil. cycles of operation

| Operating Travel:                  | ca. 5.8 mm ± 0.2 mm                                                                                                              |
|------------------------------------|----------------------------------------------------------------------------------------------------------------------------------|
| Weight:                            | 0.04 kg                                                                                                                          |
|                                    |                                                                                                                                  |
| AMBIENT CONDITION                  |                                                                                                                                  |
| IP Protection:                     | IP65 front side                                                                                                                  |
| Operating temperature:             | – 40 °C + 55 °C                                                                                                                  |
| Storage temperature:               | – 40 °C + 85 °C                                                                                                                  |
|                                    |                                                                                                                                  |
| CERTIFICATE                        |                                                                                                                                  |
| REACH:                             | REACH compliant                                                                                                                  |
| RoHS:                              | RoHS compliant                                                                                                                   |
|                                    |                                                                                                                                  |
| OTHER                              |                                                                                                                                  |
| Short Description:                 | Actuator, $\emptyset$ 29 mm, Flush, Non illuminated, Red, Plastic, transparent, Round, Nature, Aluminium, anodised, Maintained   |
| Housing colour:                    | Grey                                                                                                                             |
| Housing material:                  | Plastic                                                                                                                          |
| Hints:                             | Frontring with protective cover to be mounted with a torque of 0.4 Nm onto actuator, Max. 3 switching elements can be clipped on |
| max. number of switching elements: | 3                                                                                                                                |
| Wiring diagrams:                   |                                                                                                                                  |
|                                    |                                                                                                                                  |
|                                    | L~-                                                                                                                              |
|                                    |                                                                                                                                  |
|                                    |                                                                                                                                  |
| Mounting cut-outs:                 |                                                                                                                                  |
|                                    |                                                                                                                                  |
|                                    |                                                                                                                                  |

8 N

Operating force:

A = Screw terminal

B = Push-in terminal (PIT)
C = Plug-in terminal 6.3 mm x 0.8 mm
D = Double plug-in terminal 6.3 mm x 0.8