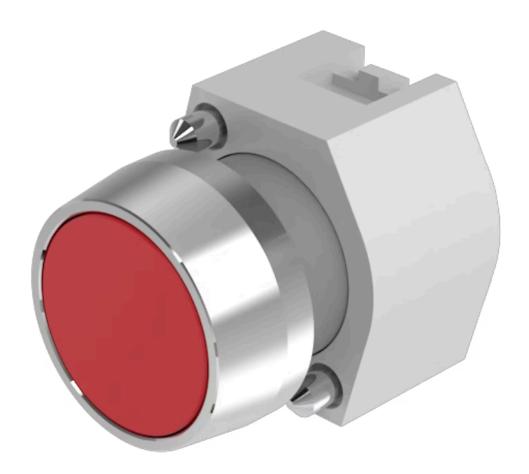

# 704.042.2 Actuator

| K                          |                                                                                           |
|----------------------------|-------------------------------------------------------------------------------------------|
| FRONT                      |                                                                                           |
| Front dimension:           | Ø 29 mm                                                                                   |
| Front form:                | Round                                                                                     |
| Front bezel colour:        | Nature                                                                                    |
| Front bezel material:      | Aluminium                                                                                 |
|                            |                                                                                           |
| MOUNTING                   |                                                                                           |
| Design:                    | Raised                                                                                    |
| Mounting type:             | Panel mounting                                                                            |
|                            |                                                                                           |
| OPERATING-/INDICATION PART |                                                                                           |
| Lens colour:               | Red                                                                                       |
| Lens material:             | Plastic                                                                                   |
| Lens illumination:         | Non illuminated                                                                           |
| Lens shape:                | Flush                                                                                     |
| Lens optics:               | transparent                                                                               |
|                            |                                                                                           |
| ELECTRICAL CHARACTERISTICS |                                                                                           |
| Standards:                 | The switches comply with the "Standards for low-voltage switching devices" DIN EN 60947-1 |
|                            |                                                                                           |
|                            |                                                                                           |

### **MECHANICAL CHARACTERISTICS**

Switching action: Maintained

**Mechanical lifetime:** ≤3 Mil. cycles of operation

| Operating Travel:                  | ca. 5.8 mm ± 0.2 mm                                                                                                              |
|------------------------------------|----------------------------------------------------------------------------------------------------------------------------------|
| Weight:                            | 0.04 kg                                                                                                                          |
|                                    |                                                                                                                                  |
| AMBIENT CONDITION                  |                                                                                                                                  |
| IP Protection:                     | IP65 front side                                                                                                                  |
| Operating temperature:             | – 40 °C + 55 °C                                                                                                                  |
| Storage temperature:               | – 40 °C + 85 °C                                                                                                                  |
|                                    |                                                                                                                                  |
| CERTIFICATE                        |                                                                                                                                  |
| REACH:                             | REACH compliant                                                                                                                  |
| RoHS:                              | RoHS compliant                                                                                                                   |
|                                    |                                                                                                                                  |
| OTHER                              |                                                                                                                                  |
| Short Description:                 | Actuator, $\emptyset$ 29 mm, Flush, Non illuminated, Red, Plastic, transparent, Round, Nature, Aluminium, anodised, Maintained   |
| Housing colour:                    | Grey                                                                                                                             |
| Housing material:                  | Plastic                                                                                                                          |
| Hints:                             | Frontring with protective cover to be mounted with a torque of 0.4 Nm onto actuator, Max. 3 switching elements can be clipped on |
| max. number of switching elements: | 3                                                                                                                                |
| Wiring diagrams:                   |                                                                                                                                  |
|                                    |                                                                                                                                  |
|                                    | L~-                                                                                                                              |
|                                    |                                                                                                                                  |
|                                    |                                                                                                                                  |
| Mounting cut-outs:                 |                                                                                                                                  |
|                                    |                                                                                                                                  |
|                                    |                                                                                                                                  |