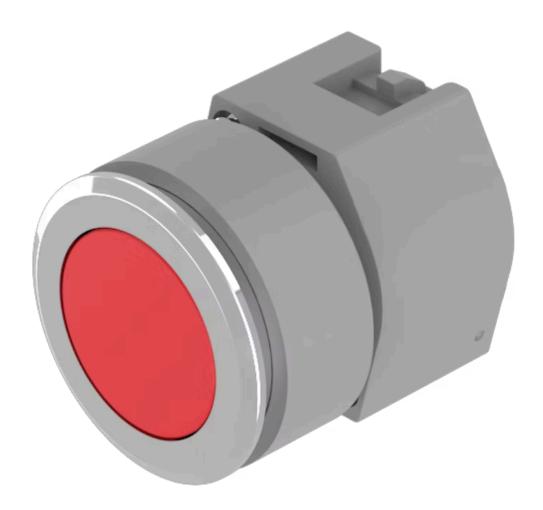

## 704.042.218 Actuator

Aluminium

| D | 0 | N  | т |
|---|---|----|---|
| n | v | 14 |   |

Front dimension:Ø 35 mmFront form:RoundFront bezel colour:Nature

#### **MOUNTING**

Front bezel material:

Design: Flush

**Mounting cut-out:** Ø 30.5 mm

Mounting type: Panel mounting

#### **OPERATING-/INDICATION PART**

Lens colour: Red

Lens material: Plastic

Lens illumination: Non illuminated

Lens shape: Flush

Lens optics: transparent