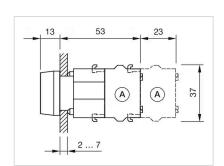

th protective cover to be mounted with a torque of 0.4 Nm onto actuator, Max. 3 switching elements can be clipped on    |
| max. number of switching elements:   | 3                                                                                                                                   |
| Wiring diagrams:  Mounting cut-outs: | E~-                                                                                                                                 |
| wounting cut-outs:                   |                                                                                                                                     |



A = Screw terminal

B = Push-in terminal (PIT)
C = Plug-in terminal 6.3 mm x 0.8 mm
D = Double plug-in terminal 6.3 mm x 0.8

## Dimension drawings:



A = Screw terminal