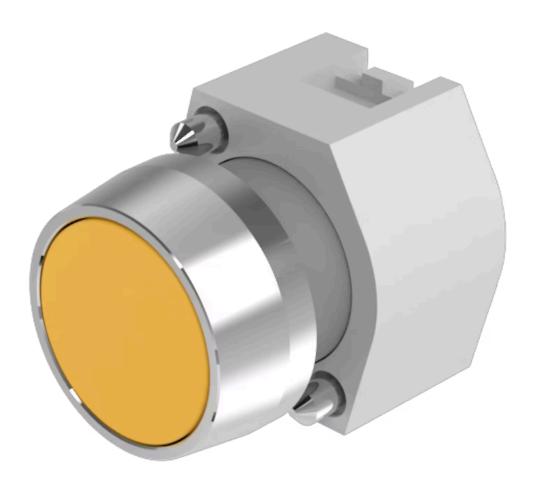

## Actuator

704.042.4

Distribution by Mouser

**MECHANICAL CHARATERISTIC** 

Switching action:

## 704.042.4 Actuator

| J. K.                      |                                                                                           |
|----------------------------|-------------------------------------------------------------------------------------------|
| FRONT                      |                                                                                           |
| Front dimension:           | Ø 29 mm                                                                                   |
| Front form:                | Round                                                                                     |
| Front bezel colour:        | Nature                                                                                    |
| Front bezel material:      | Aluminium                                                                                 |
|                            |                                                                                           |
| MOUNTING                   |                                                                                           |
| Design:                    | Raised                                                                                    |
| Mounting type:             | Panel mounting                                                                            |
|                            |                                                                                           |
| OPERATING-/INDICATION PART |                                                                                           |
| Lens colour:               | Yellow                                                                                    |
| Lens material:             | Plastic                                                                                   |
| Lens illumination:         | Non illuminated                                                                           |
| Lens shape:                | Flush                                                                                     |
| Lens optics:               | transparent                                                                               |
|                            |                                                                                           |
| ELECTRICAL CHARACTERISTICS |                                                                                           |
| Switching rating:          |                                                                                           |
| Standards:                 | The switches comply with the "Standards for low-voltage switching devices" DIN EN 60947-1 |
|                            |                                                                                           |
|                            |                                                                                           |