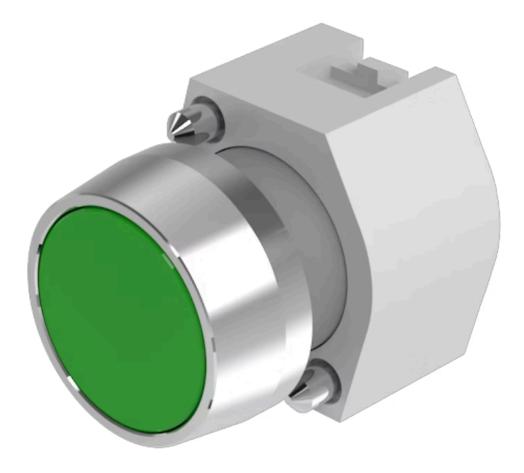

# 704.042.5 Actuator

#### FRONT

| Front dimension:      | Ø 29 mm   |
|-----------------------|-----------|
| Front form:           | Round     |
| Front bezel colour:   | Nature    |
| Front bezel material: | Aluminium |

### **OPERATING-/INDICATION PART**

| Lens colour:       | Green           |
|--------------------|-----------------|
| Lens material:     | Plastic         |
| Lens illumination: | Non illuminated |
| Lens shape:        | Flush           |
| Lens optics:       | transparent     |