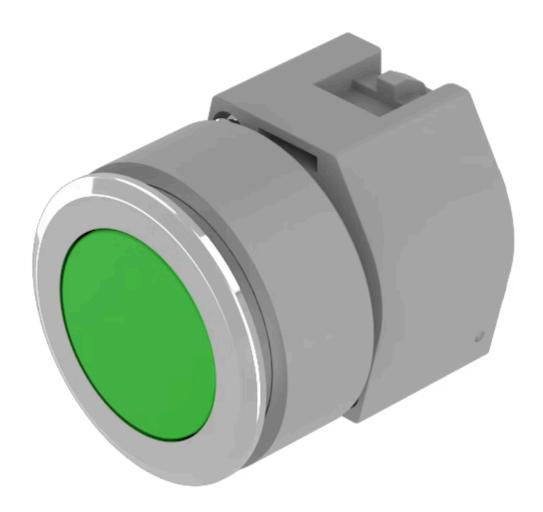

## 704.042.518 Actuator

Loading . .

| FRONT                      |                                                                                           |
|----------------------------|-------------------------------------------------------------------------------------------|
| Front dimension:           | Ø 35 mm                                                                                   |
|                            |                                                                                           |
| Front form:                | Round                                                                                     |
| Front bezel colour:        | Nature                                                                                    |
| Front bezel material:      | Aluminium                                                                                 |
|                            |                                                                                           |
| MOUNTING                   |                                                                                           |
| Design:                    | Flush                                                                                     |
| Mounting cut-out:          | Ø 30.5 mm                                                                                 |
| Mounting type:             | Panel mounting                                                                            |
|                            |                                                                                           |
| OPERATING-/INDICATION PART |                                                                                           |
| Lens colour:               | Green                                                                                     |
| Lens material:             | Plastic                                                                                   |
| Lens illumination:         | Non illuminated                                                                           |
| Lens shape:                | Flush                                                                                     |
| Lens optics:               | transparent                                                                               |
|                            |                                                                                           |
| ELECTRICAL CHARACTERISTICS |                                                                                           |
| Standards:                 | The switches comply with the "Standards for low-voltage switching devices" DIN EN 60947-1 |