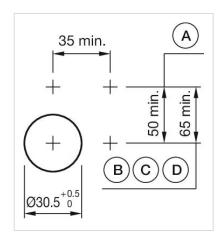

A = Screw terminal

B = Push-in terminal (PIT)
C = Plug-in terminal 6.3 mm x 0.8 mm
D = Double plug-in terminal 6.3 mm x 0.8