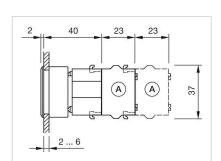

3 switching elements can be clipped on, The colour of anodised aluminium parts can vary due to technical production reasons  |
| max. number of switching elements:   | 3                                                                                                                                 |
| Wiring diagrams:  Mounting cut-outs: | E~-                                                                                                                               |
| mounting out-outs.                   |                                                                                                                                   |



A = Screw terminal

B = Push-in terminal (PIT)
C = Plug-in terminal 6.3 mm x 0.8 mm
D = Double plug-in terminal 6.3 mm x 0.8

## Dimension drawings:



A = Screw terminal