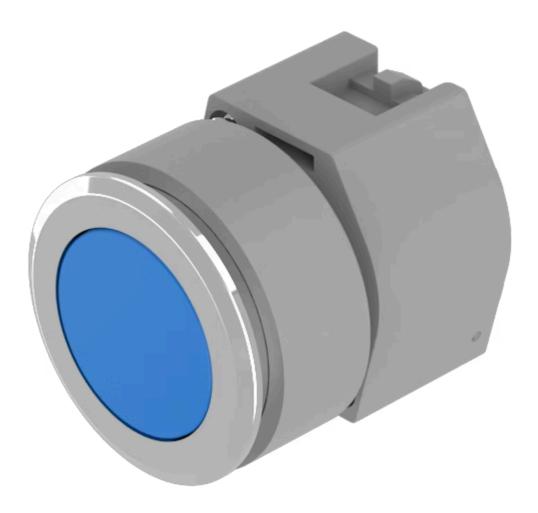

# 704.042.618 Actuator

#### FRONT

| Front dimension:      | Ø 35 mm   |
|-----------------------|-----------|
| Front form:           | Round     |
| Front bezel colour:   | Nature    |
| Front bezel material: | Aluminium |

#### **OPERATING-/INDICATION PART**

| Lens colour:       | Blue            |
|--------------------|-----------------|
| Lens material:     | Plastic         |
| Lens illumination: | Non illuminated |
| Lens shape:        | Flush           |
| Lens optics:       | transparent     |