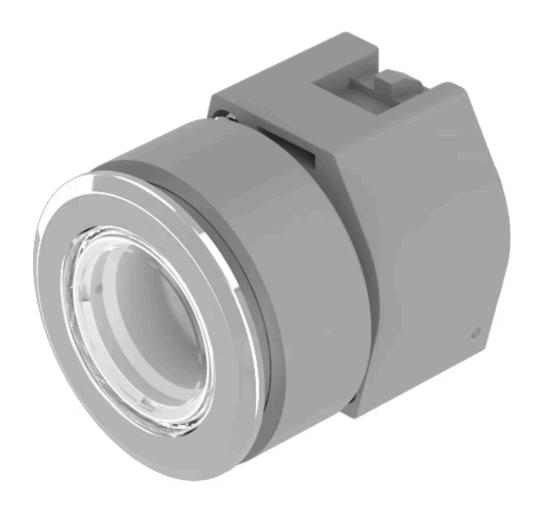

## 704.042.718 Actuator

Round

|    | _ | _  |   | - |
|----|---|----|---|---|
| ь. | к | () | N |   |
|    |   |    |   |   |

Front dimension: Ø 35 mm

Front bezel colour: Nature

Front bezel material: Aluminium

#### **MOUNTING**

Front form:

Design: Flush

Mounting cut-out: Ø 30.5 mm

Mounting type: Panel mounting

#### **OPERATING-/INDICATION PART**

Lens colour: Colourless

Lens material: Plastic

Lens illumination: Non illuminated

Lens shape: Flush

Lens optics: transparent