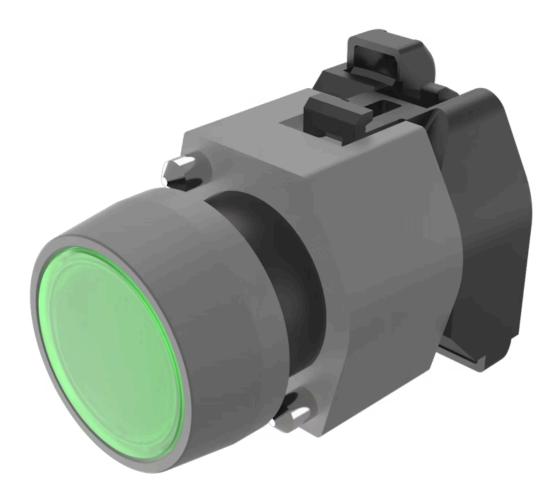

# 704.060.5 Actuator

#### FRONT

| Front dimension:      | Ø 29 mm |
|-----------------------|---------|
| Front form:           | Round   |
| Front bezel colour:   | Grey    |
| Front bezel material: | Plastic |

#### MOUNTING

| Design:        | Raised         |
|----------------|----------------|
| Mounting type: | Panel mounting |

#### **OPERATING-/INDICATION PART**

| Lens colour:       | Green       |
|--------------------|-------------|
| Lens material:     | Plastic     |
| Lens illumination: | Illuminated |
| Lens shape:        | Flush       |
| Lens optics:       | transparent |

#### **MECHANICAL CHARATERISTIC**

Terminal:

Switching action:

Screw terminal

Maintained

| ≤3 Mil. cycles of operation |
|-----------------------------|
| 8 N                         |
| ca. 5.8 mm ± 0.2 mm         |
| 0.056 kg                    |
|                             |

#### OTHER

| Short Description:                    | Actuator, Ø 29 mm, Flush, Illuminated, Green, Plastic, transparent, Round, Grey,<br>Plastic, Maintained, Screw terminal         |
|---------------------------------------|---------------------------------------------------------------------------------------------------------------------------------|
| Housing colour:                       | Grey                                                                                                                            |
| Housing material:                     | Plastic                                                                                                                         |
| Hints:                                | Frontring with protective cover to be mounted with a torque of 0.4 Nm onto actuator,Max. 3 switching elements can be clipped on |
| max. number of switching<br>elements: | 3                                                                                                                               |
| Wiring diagrams:                      |                                                                                                                                 |
|                                       | X2+                                                                                                                             |
|                                       | E~ ₩                                                                                                                            |