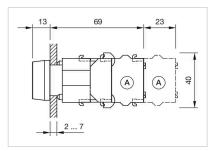

|
| Wiring diagrams:                      |                                                                                                                                 |
|                                       | X2+                                                                                                                             |
|                                       | E~ ₩                                                                                                                            |

X1-



- A = Screw terminal

- B = Push-in terminal (PIT) C = Plug-in terminal 6.3 mm x 0.8 mm D = Double plug-in terminal 6.3 mm x 0.8
- mm



#### Dimension drawings:



A = Screw terminal