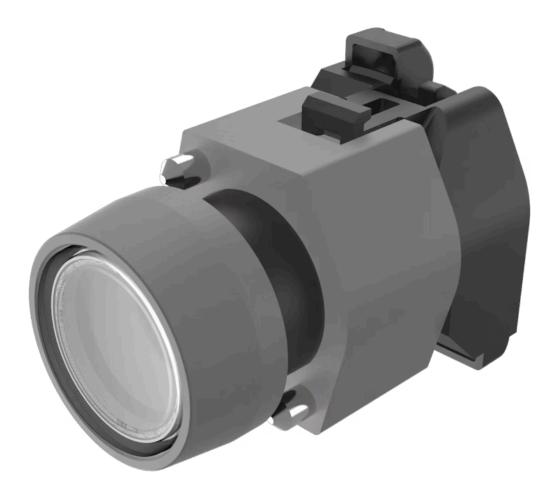

# 704.060.7 Actuator

#### FRONT

| Front dimension:      | Ø 29 mm |
|-----------------------|---------|
| Front form:           | Round   |
| Front bezel colour:   | Grey    |
| Front bezel material: | Plastic |

#### MOUNTING

| Design:        | Raised         |
|----------------|----------------|
| Mounting type: | Panel mounting |

#### **OPERATING-/INDICATION PART**

| Lens colour:       | Colourless  |
|--------------------|-------------|
| Lens material:     | Plastic     |
| Lens illumination: | Illuminated |
| Lens shape:        | Flush       |
| Lens optics:       | transparent |