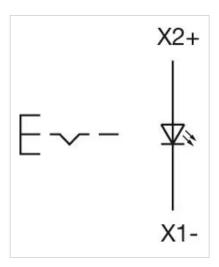

| RoHS compliant                                                                                                               |
|                        |                                                                                                                              |
| OTHER                  |                                                                                                                              |
| Short Description:     | Actuator, Ø 29 mm, Flush, Illuminated, Colourless, Plastic, transparent, Round,<br>Grey, Plastic, Maintained, Screw terminal |

Housing colour:

Housing material:

Hints:

elements:

Plastic

3

Grey

Frontring with protective cover to be mounted with a torque of 0.4 Nm onto actuator,Max. 3 switching elements can be clipped on



Wiring diagrams:

max. number of switching

#### Mounting cut-outs:



- A = Screw terminal

- B = Push-in terminal (PIT) C = Plug-in terminal 6.3 mm x 0.8 mm D = Double plug-in terminal 6.3 mm x 0.8
- mm

#### **Dimension drawings:**



A = Screw terminal