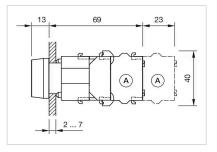

|
| OTHER                  |                                                                                                                              |
| Short Description:     | Actuator, Ø 29 mm, Flush, Illuminated, Colourless, Plastic, transparent, Round,<br>Grey, Plastic, Maintained, Screw terminal |

Housing colour:

Housing material:

Hints:

elements:

Plastic

3

Grey

Frontring with protective cover to be mounted with a torque of 0.4 Nm onto actuator,Max. 3 switching elements can be clipped on



Wiring diagrams:

max. number of switching

#### Mounting cut-outs:



- A = Screw terminal

- B = Push-in terminal (PIT) C = Plug-in terminal 6.3 mm x 0.8 mm D = Double plug-in terminal 6.3 mm x 0.8
- mm

#### **Dimension drawings:**



A = Screw terminal