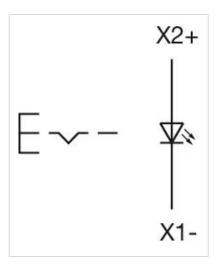

Screw terminal

| Switching action:                  | Maintained                                                                                                                                                                             |
|------------------------------------|----------------------------------------------------------------------------------------------------------------------------------------------------------------------------------------|
| Mechanical lifetime:               | ≤3 Mil. cycles of operation                                                                                                                                                            |
| Operating force:                   | 8 N                                                                                                                                                                                    |
| Operating Travel:                  | ca. 5.8 mm ± 0.2 mm                                                                                                                                                                    |
| Weight:                            | 0.001 kg                                                                                                                                                                               |
|                                    |                                                                                                                                                                                        |
| AMBIENT CONDITION                  |                                                                                                                                                                                        |
| IP Protection:                     | IP65 front side                                                                                                                                                                        |
| Operating temperature:             | – 40 °C + 55 °C                                                                                                                                                                        |
| Storage temperature:               | – 40 °C + 85 °C                                                                                                                                                                        |
|                                    |                                                                                                                                                                                        |
| CERTIFICATE                        |                                                                                                                                                                                        |
| REACH:                             | REACH compliant                                                                                                                                                                        |
| RoHS:                              | RoHS compliant                                                                                                                                                                         |
|                                    |                                                                                                                                                                                        |
| OTHER                              |                                                                                                                                                                                        |
| Short Description:                 | Actuator, $\emptyset$ 30.5 mm, $\emptyset$ 35 mm, Flush, Illuminated, Red, Plastic, transparent, Round, Nature, Aluminium, anodised, Maintained, Screw terminal                        |
| Housing colour:                    | Grey                                                                                                                                                                                   |
| Housing material:                  | Plastic                                                                                                                                                                                |
| Hints:                             | Max. 3 switching elements can be clipped on, The lamp block will be delivered with screw terminal, The colour of anodised aluminium parts can vary due to technical production reasons |
| max. number of switching elements: | 3                                                                                                                                                                                      |
| Wiring diagrams:                   |                                                                                                                                                                                        |
|                                    |                                                                                                                                                                                        |
|                                    |                                                                                                                                                                                        |