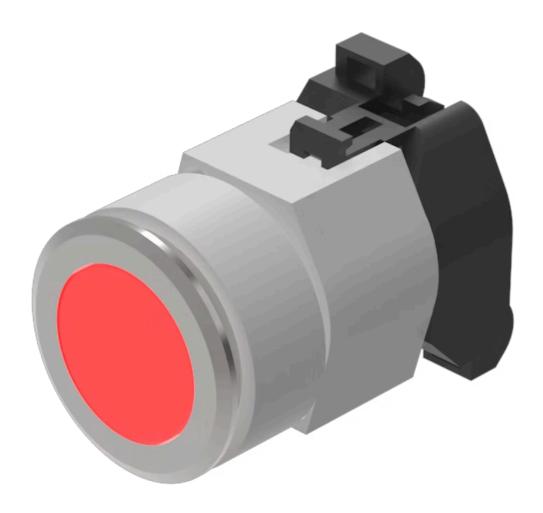

## Actuator

704.062.218

Distribution by Mouser

**MECHANICAL CHARATERISTIC** 

Terminal:

## 704.062.218 Actuator

| FRONT                      |                                                                                           |
|----------------------------|-------------------------------------------------------------------------------------------|
| Front dimension:           | Ø 35 mm                                                                                   |
| Front form:                | Round                                                                                     |
| Front bezel colour:        | Nature                                                                                    |
| Front bezel material:      | Aluminium                                                                                 |
|                            |                                                                                           |
| MOUNTING                   |                                                                                           |
| Design:                    | Flush                                                                                     |
| Mounting cut-out:          | Ø 30.5 mm                                                                                 |
| Mounting type:             | Panel mounting                                                                            |
|                            |                                                                                           |
| OPERATING-/INDICATION PART |                                                                                           |
| Lens colour:               | Red                                                                                       |
| Lens material:             | Plastic                                                                                   |
| Lens illumination:         | Illuminated                                                                               |
| Lens shape:                | Flush                                                                                     |
| Lens optics:               | transparent                                                                               |
|                            |                                                                                           |
| ELECTRICAL CHARACTERISTICS |                                                                                           |
| Standards:                 | The switches comply with the "Standards for low-voltage switching devices" DII EN 60947-1 |
|                            |                                                                                           |
|                            |                                                                                           |