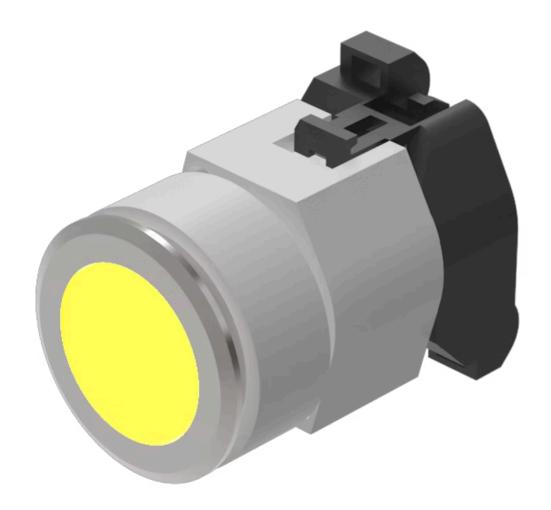

## Actuator

704.062.418

Distribution by Mouser

**MECHANICAL CHARACTERISTICS** 

Terminal:

## 704.062.418 Actuator

| FRONT                      |                                                                                           |
|----------------------------|-------------------------------------------------------------------------------------------|
| Front dimension:           | Ø 35 mm                                                                                   |
| Front form:                | Round                                                                                     |
| Front bezel colour:        | Nature                                                                                    |
| Front bezel material:      | Aluminium                                                                                 |
|                            |                                                                                           |
| MOUNTING                   |                                                                                           |
| Design:                    | Flush                                                                                     |
| Mounting cut-out:          | Ø 30.5 mm                                                                                 |
| Mounting type:             | Panel mounting                                                                            |
|                            |                                                                                           |
| OPERATING-/INDICATION PART |                                                                                           |
| Lens colour:               | Yellow                                                                                    |
| Lens material:             | Plastic                                                                                   |
| Lens illumination:         | Illuminated                                                                               |
| Lens shape:                | Flush                                                                                     |
| Lens optics:               | transparent                                                                               |
|                            |                                                                                           |
| ELECTRICAL CHARACTERISTICS |                                                                                           |
| Standards:                 | The switches comply with the "Standards for low-voltage switching devices" DIN EN 60947-1 |
|                            |                                                                                           |
|                            |                                                                                           |