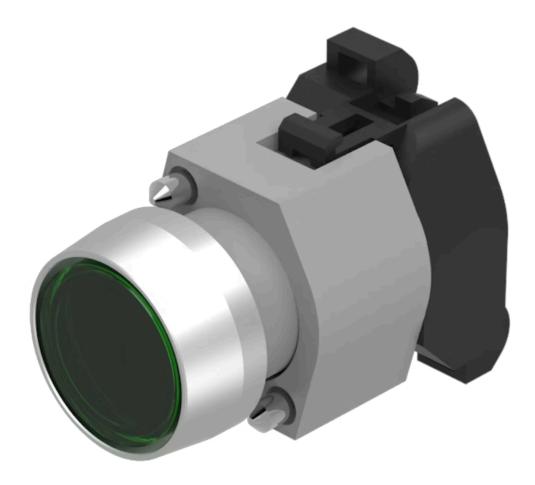

# 704.062.5 Actuator

#### FRONT

| Front dimension:      | Ø 29 mm   |
|-----------------------|-----------|
| Front form:           | Round     |
| Front bezel colour:   | Nature    |
| Front bezel material: | Aluminium |

#### MOUNTING

| Design:        | Raised         |
|----------------|----------------|
| Mounting type: | Panel mounting |

#### **OPERATING-/INDICATION PART**

| Lens colour:       | Green       |
|--------------------|-------------|
| Lens material:     | Plastic     |
| Lens illumination: | Illuminated |
| Lens shape:        | Flush       |
| Lens optics:       | transparent |

#### **MECHANICAL CHARACTERISTICS**

Terminal:

Screw terminal

Switching action:

Maintained

| Mechanical lifetime: | ≤3 Mil. cycles of operation |
|----------------------|-----------------------------|
| Operating force:     | 8 N                         |
| Operating Travel:    | ca. 5.8 mm ± 0.2 mm         |
| Weight:              | 0.056 kg                    |

#### OTHER

| Short Description:                 | Actuator, Ø 29 mm, Flush, Illuminated, Green, Plastic, transparent, Round, Nature, Aluminium, anodised, Maintained, Screw terminal |
|------------------------------------|------------------------------------------------------------------------------------------------------------------------------------|
| Housing colour:                    | Grey                                                                                                                               |
| Housing material:                  | Plastic                                                                                                                            |
| Hints:                             | Frontring with protective cover to be mounted with a torque of 0.4 Nm onto actuator,Max. 3 switching elements can be clipped on    |
| max. number of switching elements: | 3                                                                                                                                  |
| Wiring diagrams:                   | X2+                                                                                                                                |