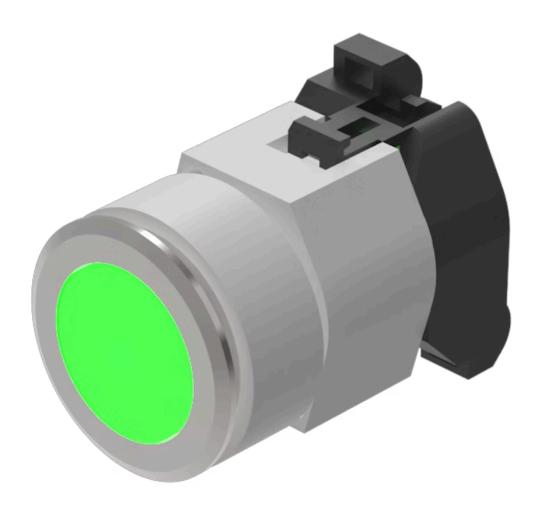

## Actuator

704.062.518

Distribution by Mouser

**MECHANICAL CHARACTERISTICS** 

Terminal:

## 704.062.518 Actuator

| FRONT                      |                                                                                           |
|----------------------------|-------------------------------------------------------------------------------------------|
| Front dimension:           | Ø 35 mm                                                                                   |
| Front form:                | Round                                                                                     |
| Front bezel colour:        | Nature                                                                                    |
| Front bezel material:      | Aluminium                                                                                 |
|                            |                                                                                           |
| MOUNTING                   |                                                                                           |
| Design:                    | Flush                                                                                     |
| Mounting cut-out:          | Ø 30.5 mm                                                                                 |
| Mounting type:             | Panel mounting                                                                            |
|                            |                                                                                           |
| OPERATING-/INDICATION PART |                                                                                           |
| Lens colour:               | Green                                                                                     |
| Lens material:             | Plastic                                                                                   |
| Lens illumination:         | Illuminated                                                                               |
| Lens shape:                | Flush                                                                                     |
| Lens optics:               | transparent                                                                               |
|                            |                                                                                           |
| ELECTRICAL CHARACTERISTICS |                                                                                           |
| Standards:                 | The switches comply with the "Standards for low-voltage switching devices" DIN EN 60947-1 |
|                            | LIV 00341-1                                                                               |
|                            |                                                                                           |