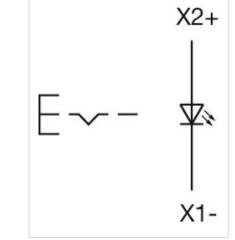

#### Terminal:

Screw terminal

| Switching action:                  | Maintained                                                                                                                        |
|------------------------------------|-----------------------------------------------------------------------------------------------------------------------------------|
| Mechanical lifetime:               | ≤3 Mil. cycles of operation                                                                                                       |
| Operating force:                   | 8 N                                                                                                                               |
| Operating Travel:                  | ca. 5.8 mm ± 0.2 mm                                                                                                               |
| Weight:                            | 0.056 kg                                                                                                                          |
|                                    |                                                                                                                                   |
| AMBIENT CONDITION                  |                                                                                                                                   |
| IP Protection:                     | IP65 front side                                                                                                                   |
| Operating temperature:             | – 40 °C + 55 °C                                                                                                                   |
| Storage temperature:               | – 40 °C + 85 °C                                                                                                                   |
|                                    |                                                                                                                                   |
| CERTIFICATE                        |                                                                                                                                   |
| REACH:                             | REACH compliant                                                                                                                   |
| RoHS:                              | RoHS compliant                                                                                                                    |
|                                    |                                                                                                                                   |
| OTHER                              |                                                                                                                                   |
| Short Description:                 | Actuator, Ø 29 mm, Flush, Illuminated, Blue, Plastic, transparent, Round, Nature, Aluminium, anodised, Maintained, Screw terminal |
| Housing colour:                    | Grey                                                                                                                              |
| Housing material:                  | Plastic                                                                                                                           |
| Hints:                             | Frontring with protective cover to be mounted with a torque of 0.4 Nm onto actuator,Max. 3 switching elements can be clipped on   |
| max. number of switching elements: | 3                                                                                                                                 |
| Wiring diagrams:                   |                                                                                                                                   |
|                                    | X2+                                                                                                                               |
|                                    |                                                                                                                                   |