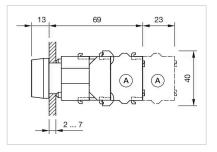

|
| Wiring diagrams:                   |                                                                                                                                   |
|                                    | X2+                                                                                                                               |
|                                    |                                                                                                                                   |



#### Mounting cut-outs:



- A = Screw terminal

- B = Push-in terminal (PIT) C = Plug-in terminal 6.3 mm x 0.8 mm D = Double plug-in terminal 6.3 mm x 0.8
- mm

#### **Dimension drawings:**



A = Screw terminal