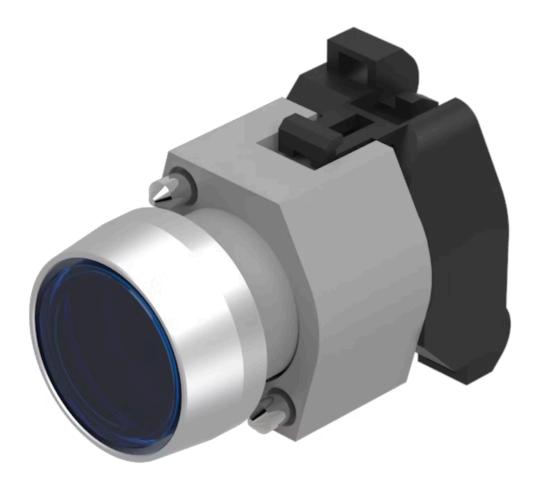

# 704.062.6 Actuator

#### FRONT

| Front dimension:      | Ø 29 mm   |
|-----------------------|-----------|
| Front form:           | Round     |
| Front bezel colour:   | Nature    |
| Front bezel material: | Aluminium |

#### MOUNTING

| Design:        | Raised         |
|----------------|----------------|
| Mounting type: | Panel mounting |

#### **OPERATING-/INDICATION PART**

| Lens colour:       | Blue        |
|--------------------|-------------|
| Lens material:     | Plastic     |
| Lens illumination: | Illuminated |
| Lens shape:        | Flush       |
| Lens optics:       | transparent |