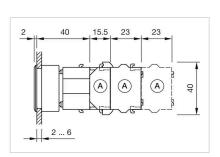

|
|                                    |                                                                                                                                                                                        |
|                                    |                                                                                                                                                                                        |



#### Mounting cut-outs:



A = Screw terminal

B = Push-in terminal (PIT)
C = Plug-in terminal 6.3 mm x 0.8 mm
D = Double plug-in terminal 6.3 mm x 0.8

### Dimension drawings:



A = Screw terminal