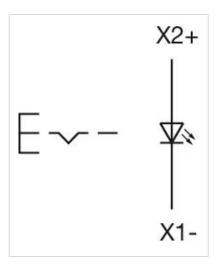

#### **ELECTRICAL CHARACTERISTICS**

Switching rating:

Standards: The switches comply with the "Standards for low-voltage switching devices" DIN

EN 60947-1

| Terminal:                          | Screw terminal                                                                                                                                                                         |
|------------------------------------|----------------------------------------------------------------------------------------------------------------------------------------------------------------------------------------|
| Switching action:                  | Maintained                                                                                                                                                                             |
| Mechanical lifetime:               | ≤3 Mil. cycles of operation                                                                                                                                                            |
| Operating force:                   | 8 N                                                                                                                                                                                    |
| Operating Travel:                  | ca. 5.8 mm ± 0.2 mm                                                                                                                                                                    |
| Weight:                            | 0.067 kg                                                                                                                                                                               |
|                                    |                                                                                                                                                                                        |
| AMBIENT CONDITION                  |                                                                                                                                                                                        |
| IP Protection:                     | IP65 front side                                                                                                                                                                        |
| Operating temperature:             | – 40 °C + 55 °C                                                                                                                                                                        |
| Storage temperature:               | – 40 °C + 85 °C                                                                                                                                                                        |
|                                    |                                                                                                                                                                                        |
| CERTIFICATE                        |                                                                                                                                                                                        |
| REACH:                             | REACH compliant                                                                                                                                                                        |
| RoHS:                              | RoHS compliant                                                                                                                                                                         |
|                                    |                                                                                                                                                                                        |
| OTHER                              |                                                                                                                                                                                        |
| Short Description:                 | Actuator, $\varnothing$ 30.5 mm, $\varnothing$ 35 mm, Flush, Illuminated, Blue, Plastic, transparent, Round, Nature, Aluminium, anodised, Maintained, Screw terminal                   |
| Housing colour:                    | Grey                                                                                                                                                                                   |
| Housing material:                  | Plastic                                                                                                                                                                                |
| Hints:                             | Max. 3 switching elements can be clipped on, The lamp block will be delivered with screw terminal, The colour of anodised aluminium parts can vary due to technical production reasons |
| max. number of switching elements: | 3                                                                                                                                                                                      |
| Wiring diagrams:                   |                                                                                                                                                                                        |
|                                    |                                                                                                                                                                                        |
|                                    |                                                                                                                                                                                        |