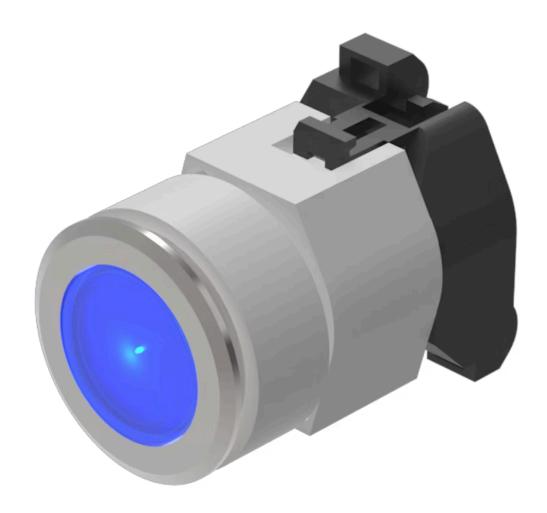

## 704.062.618 Actuator

Aluminium

| Front dimension:    | Ø 35 mm |
|---------------------|---------|
| Front form:         | Round   |
| Front bezel colour: | Nature  |

#### **OPERATING-/INDICATION PART**

 Lens colour:
 Blue

 Lens material:
 Plastic

 Lens illumination:
 Illuminated

Lens shape: Flush

**Lens optics:** transparent