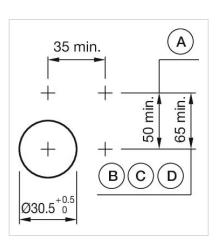

#### **MOUNTING**

Front bezel material:

**FRONT** 

Design: Flush

Mounting cut-out: Ø 30.5 mm

Mounting type: Panel mounting

#### Mounting cut-outs:

A = Screw terminal

B = Push-in terminal (PIT)
C = Plug-in terminal 6.3 mm x 0.8 mm
D = Double plug-in terminal 6.3 mm x 0.8

### Dimension drawings:

A = Screw terminal