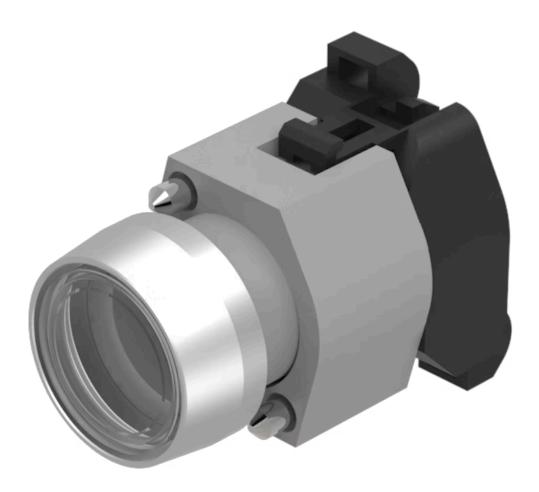

## Actuator

704.062.7

Distribution by Mouser

Terminal:

Switching action:

# 704.062.7 Actuator

| 1                          |                                                                                |
|----------------------------|--------------------------------------------------------------------------------|
| FRONT                      |                                                                                |
| Front dimension:           | Ø 29 mm                                                                        |
| Front form:                | Round                                                                          |
| Front bezel colour:        | Nature                                                                         |
| Front bezel material:      | Aluminium                                                                      |
|                            |                                                                                |
| MOUNTING                   |                                                                                |
| Design:                    | Raised                                                                         |
| Mounting type:             | Panel mounting                                                                 |
|                            |                                                                                |
| OPERATING-/INDICATION PART |                                                                                |
| Lens colour:               | Colourless                                                                     |
| Lens material:             | Plastic                                                                        |
| Lens illumination:         | Illuminated                                                                    |
| Lens shape:                | Flush                                                                          |
| Lens optics:               | transparent                                                                    |
|                            |                                                                                |
| ELECTRICAL CHARACTERISTICS |                                                                                |
| Standards:                 | The switches comply with the "Standards for low-voltage switching devices" DII |
|                            | EN 60947-1                                                                     |
|                            |                                                                                |
| MECHANICAL CHARACTERISTICS |                                                                                |

#### **OTHER**

Short Description: Actuator, Ø 29 mm, Flush, Illuminated, Colourless, Plastic, transparent, Round,

Nature, Aluminium, anodised, Maintained, Screw terminal

Housing colour: Grey

Housing material: Plastic